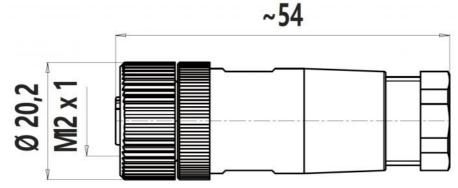

## **Product Specification**

• Type: Contact

• Product Name: M12 Field-wireable Assembly Connector

Standard: IEC 61076-2-101
Contact Nut Material: Brass, Nickle-plated

• Degree Of Protection: IP67

Endurance(shell): >100 Cycles
Ambient Temperature: -25~+85
Seal Material: FPM/FKM

## **Technical Data**

| IEC 61076-2-101      |
|----------------------|
| Brass, nickle-plated |
| Brass, gold-plated   |
| PA, black            |
| PBT/PA, black        |
| FPM/FKM              |
| ≥100ΜΩ               |
| ≤5mΩ                 |
| 3                    |
| -25~+85              |
| >100                 |
| IP67                 |
|                      |