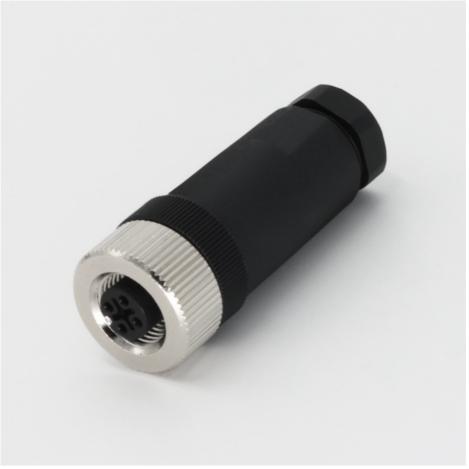

## **Product Description**

M12 Connectors, Field-Wirable Assembly, Female, 4 Pin, A-coding, Straight