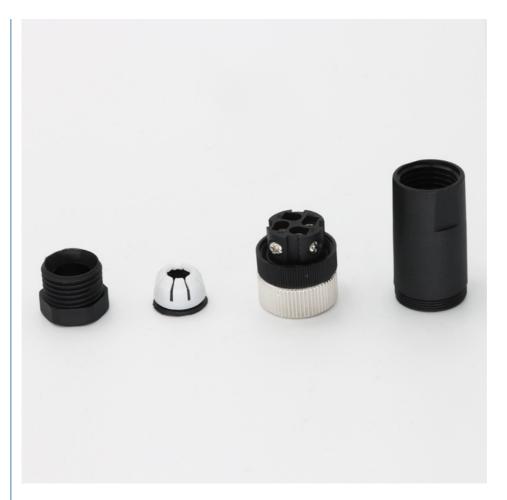

# M12 Connector Industrial Field Wirable Assembly Connector 4 Pin Female A Code

## **Product Description**

M12 Connectors, Field-Wirable Assembly, Female, 4 Pin, A-coding, Straight

| Pin assignment | Connection method | Codin<br>g | Rated current | Voltag<br>e | Cable outlet | External<br>cable<br>diameter | Model No. |
|----------------|-------------------|------------|---------------|-------------|--------------|-------------------------------|-----------|
| (4 (1))        | Screw             |            |               |             | _            | 4-6mm(PG7)                    | H1204F-7  |
|                | connection        | A          | 4A            | 250V        | Straight     | 6-8mm(PG9)                    | H1204F-9  |