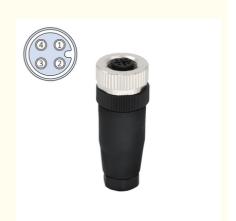

# M12 Connector Industrial Field Wirable Assembly Connector 4 Pin Female A Code

## M12 Connector Industrial Field Wirable Assembly Connector 4 Pin Female A Code

## **Product Description**

M12 Connectors, Field-Wirable Assembly, Female, 4 Pin, A-coding, Straight