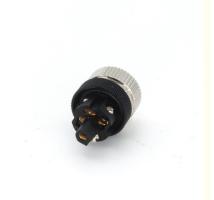

## **Product Description**

M12 Connectors, Field-Wirable Assembly, Female, 4 Pin, A-coding, Straight

| Pin assignment | Connection method | Codin<br>g | Rated current | Voltag<br>e | Cable outlet | External<br>cable<br>diameter | Model No. |
|----------------|-------------------|------------|---------------|-------------|--------------|-------------------------------|-----------|
| (4 (1))        | Screw             |            |               |             | _            | 4-6mm(PG7)                    | H1204F-7  |
|                | connection        | A          | 4A            | 250V        | Straight     | 6-8mm(PG9)                    | H1204F-9  |