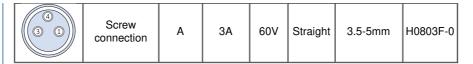

| assignment method current current outlet diameter |  | Connection method | Coding | Rated current | Voltage | Cable outlet |  | Model No. |
|---------------------------------------------------|--|-------------------|--------|---------------|---------|--------------|--|-----------|
|---------------------------------------------------|--|-------------------|--------|---------------|---------|--------------|--|-----------|