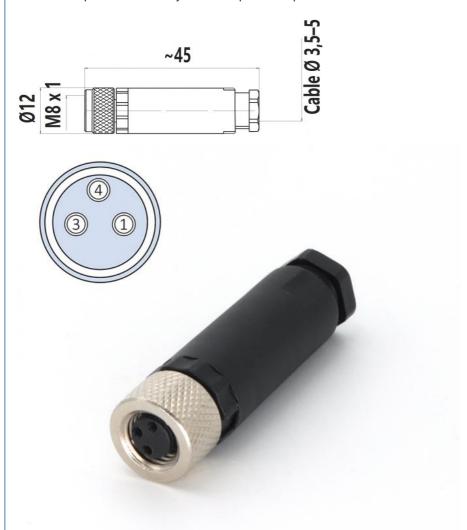

## IEC 61076-2-104 M8 Female Connectors Field Wireable Assembled 3 Pin A Code

#### IEC 61076-2-104 M8 Connector Field-wireable Assembly Connectors 3 Pin A Code Female

#### **Technical Data**

| Standard                 | IEC 61076-2-104      |
|--------------------------|----------------------|
| Contact nut material     | Brass, nickle-plated |
| Contact surface material | Brass, gold-plated   |
| Contact carrier material | PA, black            |
| Housing material         | PBT/PA, black        |
| Seal material            | FPM/FKM              |
| Insulation resistance    | ≥100MΩ               |
| Contact resistance       | ≤5mΩ                 |
| Pollution degree         | 3                    |
| Ambient temperature      | -25~+85              |
| 1 9 -7                   | >100                 |
| Degree of protection     | IP67                 |