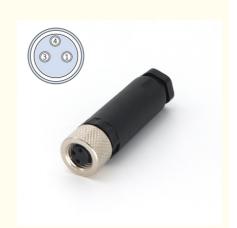

## IEC 61076-2-104 M8 Female Connectors Field Wireable Assembled 3 Pin A Code

#### IEC 61076-2-104 M8 Connector Field-wireable Assembly Connectors 3 Pin A Code Female