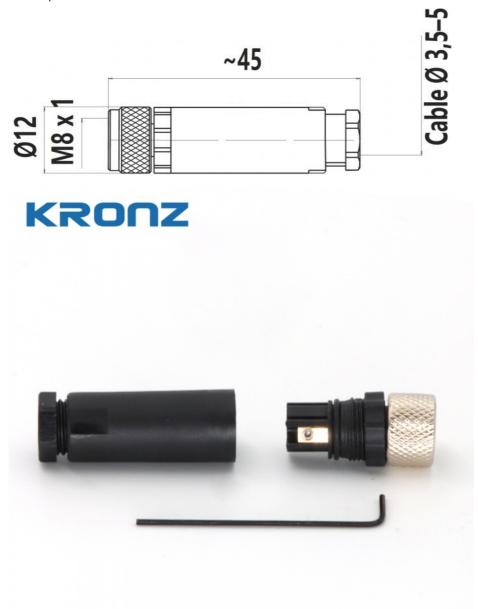

# **Technical Data**

| Standard                 | IEC 61076-2-104      |
|--------------------------|----------------------|
| Contact nut material     | Brass, nickle-plated |
| Contact surface material | Brass, gold-plated   |
| Contact carrier material | PA, black            |
| Housing material         | PBT/PA, black        |
| Seal material            | FPM/FKM              |
| Insulation resistance    | ≥100MΩ               |
| Contact resistance       | ≤5mΩ                 |
| Pollution degree         | 3                    |
| Ambient temperature      | -25~+85              |
| Mating cycles            | >100                 |
| Degree of protection     | IP67                 |

| Pin<br>assegnment | Connection method  | Coding | Rated current | Voltag<br>e | Cable outlet | External<br>cable<br>diameter | Model No.     |
|-------------------|--------------------|--------|---------------|-------------|--------------|-------------------------------|---------------|
| (4 O)<br>(3 O)    | Screw<br>connectio | В      | ЗА            | 30V         | Straight     | 3.5-5mm                       | H0805BF-<br>0 |