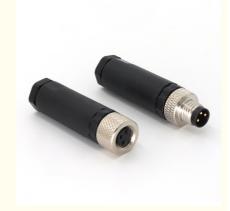

# M8 Wireable Field Assembly Connectors 5 Pin B Code IEC 61076-2-104

## M8 Connector IEC 61076-2-104 Field-wireable Assembly Connectors 5 Pin B Code

## **Product Description**

The M8 connector plays a crucial role in a wide range of industries, from industrial automation to automotive applications. In industrial environments, M8 connectors are commonly used for connecting sensors and actuators. With an 8 mm locking thread, they are smaller than M12 connectors, making them ideal for applications that require lightweight connectors or have limited space.