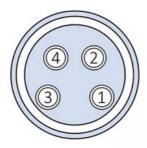

| Pin<br>assegnment | Connection method  | Coding | Rated current | Voltag<br>e | Cable outlet | External<br>cable<br>diameter | Model No.     |
|-------------------|--------------------|--------|---------------|-------------|--------------|-------------------------------|---------------|
| (4 O)<br>(3 O)    | Screw<br>connectio | В      | ЗА            | 30V         | Straight     | 3.5-5mm                       | H0805BF-<br>0 |