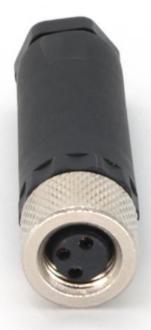

# M8 Wireable Field Assembly Connectors 5 Pin B Code IEC 61076-2-104

## M8 Connector IEC 61076-2-104 Field-wireable Assembly Connectors 5 Pin B Code

## **Product Description**

The M8 connector plays a crucial role in a wide range of industries, from industrial automation to automotive applications. In industrial environments, M8 connectors are commonly used for connecting sensors and actuators. With an 8 mm locking thread, they are smaller than M12 connectors, making them ideal for applications that require lightweight connectors or have limited space.

| Pin<br>assegnment | Connection method  | Coding | Rated current | Voltag<br>e | Cable outlet | External<br>cable<br>diameter | Model No.     |
|-------------------|--------------------|--------|---------------|-------------|--------------|-------------------------------|---------------|
| (4 O)<br>(3 O)    | Screw<br>connectio | В      | ЗА            | 30V         | Straight     | 3.5-5mm                       | H0805BF-<br>0 |