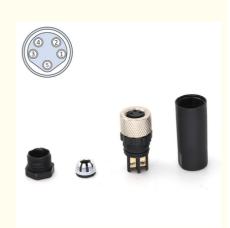

# M8 Wireable Field Assembly Connectors 5 Pin B Code IEC 61076-2-104

## M8 Connector IEC 61076-2-104 Field-wireable Assembly Connectors 5 Pin B Code

| Pin<br>assegnment | Connection method  | Coding | Rated current | Voltag<br>e | Cable outlet | External<br>cable<br>diameter | Model No.     |
|-------------------|--------------------|--------|---------------|-------------|--------------|-------------------------------|---------------|
| (4 O)<br>(3 O)    | Screw<br>connectio | В      | ЗА            | 30V         | Straight     | 3.5-5mm                       | H0805BF-<br>0 |