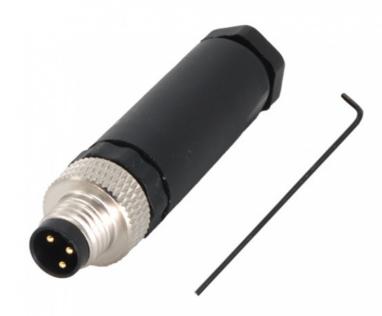

# Field-wireable Assembly Connector M8 Connector 4 Pin Waterproof Male

## Field-wireable Assembly Connector M8 Connector 4 Pin Waterproof Male