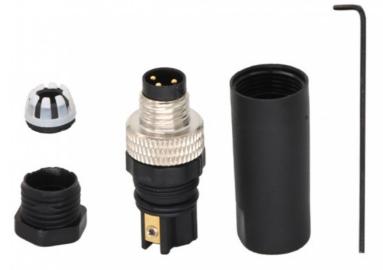

# Field-wireable Assembly Connector M8 Connector 4 Pin Waterproof Male

## Field-wireable Assembly Connector M8 Connector 4 Pin Waterproof Male

#### **Product Description**

M8 connectors are commonly used to connect various sensors, such as temperature sensors, pressure sensors, and flow sensors. M8 field-wireable connectors have widespread applications in industrial automation, sensor and control systems, motor drives, energy distribution, and robotic systems.