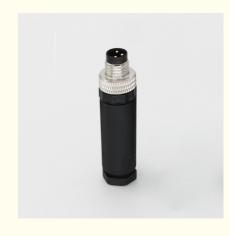

# Field-wireable Assembly Connector M8 Connector 4 Pin Waterproof Male

## Field-wireable Assembly Connector M8 Connector 4 Pin Waterproof Male