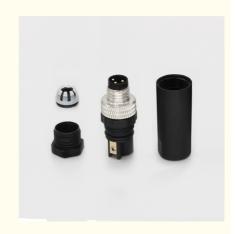

# Field-wireable Assembly Connector M8 Connector 4 Pin Waterproof Male

## Field-wireable Assembly Connector M8 Connector 4 Pin Waterproof Male

#### **Product Description**

M8 connectors are commonly used to connect various sensors, such as temperature sensors, pressure sensors, and flow sensors. M8 field-wireable connectors have widespread applications in industrial automation, sensor and control systems, motor drives, energy distribution, and robotic systems.