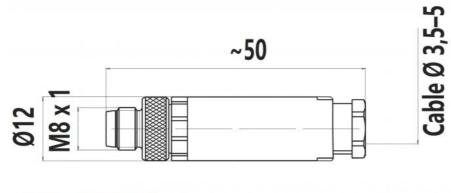

### **Technical Data**

| Standard                 | IEC 61076-2-104      |
|--------------------------|----------------------|
| Contact nut material     | Brass, nickle-plated |
| Contact surface material | Brass, gold-plated   |
| Contact carrier material | PA, black            |
| Housing material         | PBT/PA, black        |
| Seal material            | FPM/FKM              |
| Insulation resistance    | ≥100MΩ               |
| Contact resistance       | ≤5mΩ                 |
| Pollution degree         | 3                    |
| Ambient temperature      | -25~+85              |
| Mating cycles            | >100                 |
| Degree of protection     | IP67                 |

| Pin<br>assignmen | Connection method   | Coding | Rated current | Voltag<br>e | Cable outlet | External<br>cable<br>diameter | Model No. |
|------------------|---------------------|--------|---------------|-------------|--------------|-------------------------------|-----------|
| (e e)            | Screw<br>connection | А      | ЗА            | 60V         | Straight     | 3.5-5mm                       | H0804M-0  |