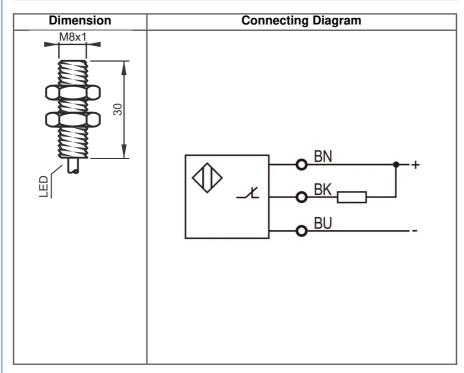

# **Product Specification**

• Features: Position Detection

Mounting Type: Quasi-flush

Type: Inductive Proximity Sensor Theory: Inductive Proximity Sensor

Output: 10-30VDC
 Installation Type: Quasi-flush
 Protection Grade: IP67
 Ambient Temperature: -25 To +70

#### **Product Features:**

■ Installation type: Quasi-flush ■ Sensing range Sn:3mm

■ Output function: NPN Normally Closed

■ Supply voltage: 10-30VDC ■ Connection method: 2 meter cable ■ Housing material: Stainless steel

#### **Technical data**

| Installation type                         | Quasi-flush     |
|-------------------------------------------|-----------------|
| Sensing range Sn                          | 3mm             |
| LED display                               | Yes             |
| Connection method                         | 2 meter cable   |
| Shell                                     | Stainless steel |
| Working voltage                           | 10-30VDC        |
| Allowable ripple voltage                  | <10%            |
| No load current                           | <10mA           |
| Max. load current                         | 200mA           |
| Current drop                              | <0.01mA         |
| Voltage drop                              | <1.5V           |
| Switching frequency                       | 1kHz            |
| Response time                             | 0.2ms           |
| Switched reluctance                       | <15%sr          |
| Repeat accuracy                           | <1.0%sr         |
| Protection grade                          | IP67            |
| Ambient temperature                       | -25 to +70      |
| Temperature drift                         | <10%sr          |
| Short-circuit protection/Reverse polarity | Yes             |
| protection                                |                 |
| Overload current protection               | 220mA           |
| Sensing surface material                  | PBT             |
| Connection method                         | 2 meter cable   |