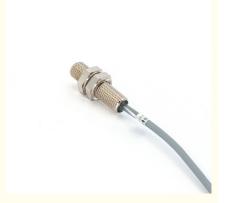

## Inductive Sensor with 3mm Detection Distance and NPN Normally Closed Output

#### **Product Features:**

■ Installation type: Quasi-flush ■ Sensing range Sn:3mm

■ Output function: NPN Normally Closed

■ Supply voltage: 10-30VDC ■ Connection method: 2 meter cable ■ Housing material: Stainless steel