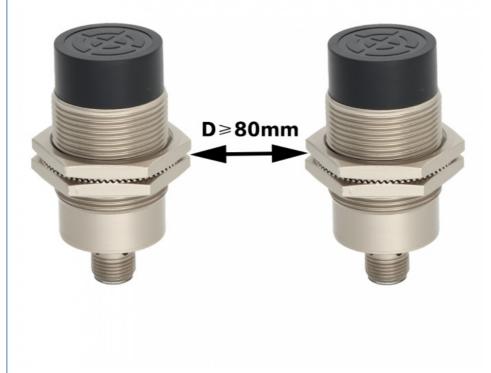

# Side by Side

Our Product Introduction

### **Technical Specifications**

| Model No.                            | KRH-M30G-R4                                   |
|--------------------------------------|-----------------------------------------------|
| Radio frequencies                    |                                               |
| Operating frequency                  | 13.56MHz                                      |
| Antenna                              | Integrated                                    |
| Read /Write range                    | 0~70mm(Related to the tags)                   |
| ISO standard                         | ISO 15693                                     |
| Electrical Data                      |                                               |
| Supply voltage                       | 9~30VDC                                       |
| Current consumption                  | 60mA@24V                                      |
| Communication interface              | RS-485                                        |
| Transmission speed                   | 9600~115200 bps                               |
| Transmission distance                | Shielded twisted pair, 50m                    |
| Connector                            | 4Pin-M12-ACODED-Male                          |
| Permitted ambient conditions         |                                               |
| Operation temperature                | -30 ~+70                                      |
| Storage temperature                  | -40 ~+85                                      |
| Degree of protection                 | IP67,according to EN 60529                    |
| Shock resistance                     | 7M2,500 m/s2,according to EN 60721-3-7        |
| Vibration resistance                 | 7M2,200 m/s2,according to EN 60721-3-7        |
| Torsion and bending load             | Not permitted                                 |
| Mechanical specifications            |                                               |
| Housing Material                     | Brass nickel plated (metal) + Nylon (plastic) |
| Housing color                        | Matte silver (metal) + Black (plastic)        |
| Weight                               | About 70g                                     |
| Dimensions                           | M30 x 1.5/L=65mm                              |
| Housing shape                        | Tubular                                       |
| Thread code                          | M18 x 1.5                                     |
| LED display                          | 1 x LED, blue                                 |
| Standards, specifications, approvals |                                               |
| Proof of suitability                 | CE FCC RoHS WEEE                              |