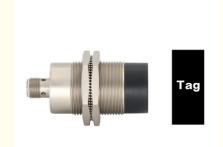

### 13.56MHz RFID Recognition System Read Write Head With RS-485 LED Display And M30

13.56MHz RFID Recognition System Head,

13.56MHz

RFID Reader Head M30, RS-485 RFID Reader Head

- 9-30VDC
- light:

Our Product Introduction

RFID Reader Head 13.56MHz Read Write Head with RS-485 LED Display and M30