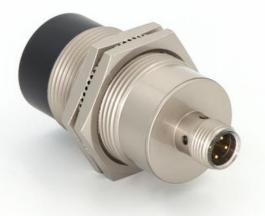

5 LED Display And M30

### **Basic Information**

- Place of Origin:
- Brand Name:
- Certification:
- Model Number:
- Minimum Order Quantity: 10 pieces
- Price:
- Packaging Details:
- Delivery Time:
- Payment Terms: T/T, Western Union, MoneyGram
- Supply Ability:



### **Product Specification**

- Features:
- Series:
- Description:
- Operating Temperature:
- Voltage Rating:
- Interface:
- Operating Frequency:
- Supply Voltage:
- Highlight:
- High Reading And Writing Speed M30 Series RFID HF Read/write Head -30 ~+70 18-30V M12 4 Pin Male Connector

13.56MHz RFID Recognition System Head,

13.56MHz

RFID Reader Head M30, RS-485 RFID Reader Head

- 9-30VDC
- light:



Our Product Introduction

RFID Reader Head 13.56MHz Read Write Head with RS-485 LED Display and M30

### Product Description



# Side by Side



Our Product Introduction

### **Technical Specifications**

| Model No.                            | KRH-M30G-R4                                   |
|--------------------------------------|-----------------------------------------------|
| Radio frequencies                    |                                               |
| Operating frequency                  | 13.56MHz                                      |
| Antenna                              | Integrated                                    |
| Read /Write range                    | 0~70mm(Related to the tags)                   |
| ISO standard                         | ISO 15693                                     |
| Electrical Data                      |                                               |
| Supply