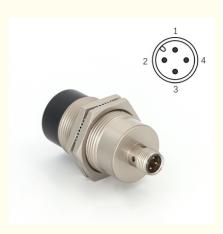

### **Technical Specifications**

| Model No.                            | KRH-M30G-R4                                   |
|--------------------------------------|-----------------------------------------------|
| Radio frequencies                    |                                               |
| Operating frequency                  | 13.56MHz                                      |
| Antenna                              | Integrated                                    |
| Read /Write range                    | 0~70mm(Related to the tags)                   |
| ISO standard                         | ISO 15693                                     |
| Electrical Data                      |                                               |
| Supply voltage                       | 9~30VDC                                       |
| Current consumption                  | 60mA@24V                                      |
| Communication interface              | RS-485                                        |
| Transmission speed                   | 9600~115200 bps                               |
| Transmission distance                | Shielded twisted pair, 50m                    |
| Connector                            | 4Pin-M12-ACODED-Male                          |
| Permitted ambient conditions         |                                               |
| Operation temperature                | -30 ~+70                                      |
| Storage temperature                  | -40 ~+85                                      |
| Degree of protection                 | IP67,according to EN 60529                    |
| Shock resistance                     | 7M2,500 m/s2,according to EN 60721-3-7        |
| Vibration resistance                 | 7M2,200 m/s2,according to EN 60721-3-7        |
| Torsion and bending load             | Not permitted                                 |
| Mechanical specifications            |                                               |
| Housing Material                     | Brass nickel plated (metal) + Nylon (plastic) |
| Housing color                        | Matte silver (metal) + Black (plastic)        |
| Weight                               | About 70g                                     |
| Dimensions                           | M30 x 1.5/L=65mm                              |
| Housing shape                        | Tubular                                       |
| Thread code                          | M18 x 1.5                                     |
| LED display                          | 1 x LED, blue                                 |
| Standards, specifications, approvals |                                               |
| Proof of suitability                 | CE FCC RoHS WEEE                              |