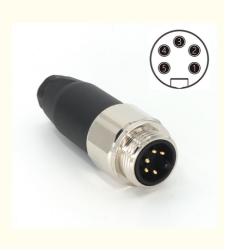

## 7/8" Connector Field-wireable Assembly Connector 5 Pin A Code Male

#### Product Description

The 7/8" field-wireable assembly connector is a specific connector type that has 4 or 5 wire receptacles, and the connector is 7/8" in diameter. This kind of connector is usually used in situations where high electrical performance and reliable connection are required, such as industrial automation, machinery manufacturing and other fields.

| Pin<br>assignment | Connection<br>method | Coding | Rated current | Voltage | Cable outlet | External cable<br>diameter | Model No.      |
|-------------------|----------------------|--------|---------------|---------|--------------|----------------------------|----------------|
|                   | Screw<br>connection  | A      | 8A            | 600V    | Straigh<br>t | 6-8mm                      | H7805M-<br>9/R |