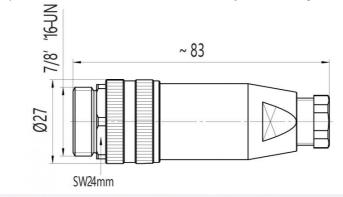

#### **Technical Data**

| Thread type              | 7/8"-16UN                 |  |  |  |  |
|--------------------------|---------------------------|--|--|--|--|
| Thread type              | .,                        |  |  |  |  |
| Contact nut material     | Zinc alloy, nickle-plated |  |  |  |  |
| Contact surface material | Brass, gold-plated        |  |  |  |  |
| Contact carrier material | PA, black                 |  |  |  |  |
| Housing material         | PBT/PA, black             |  |  |  |  |
| Seal material            | FPM/FKM                   |  |  |  |  |
| Insulation resistance    | ≥100MΩ                    |  |  |  |  |
| Contact resistance       | ≤5mΩ                      |  |  |  |  |
| Pollution degree         | 3                         |  |  |  |  |
| Ambient temperature      | -25~+85                   |  |  |  |  |
| Mating cycles            | >100                      |  |  |  |  |
| Degree of protection     | IP67                      |  |  |  |  |