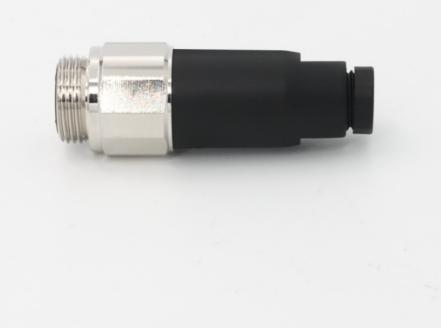

#### Product Description

The 7/8" field-wireable assembly connector is a specific connector type that has 4 or 5 wire receptacles, and the connector is 7/8" in diameter. This kind of connector is usually used in situations where high electrical performance and reliable connection are required, such as industrial automation, machinery manufacturing and other fields.