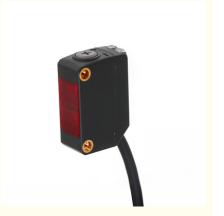

# IP67 Photoelectric Sensors 12-24V DC Output With Anti Interference Design

#### Photoelectric Sensors 12-24V DC Output IP67 with Anti-Interference Design

- Not affected by the target color and background color interference.
- Precisely detect objects.
- High accuracy, with small differential distance, and can detect tiny segment differences.
- Anti-interference, and easy to install.
- IP67 protective structure.