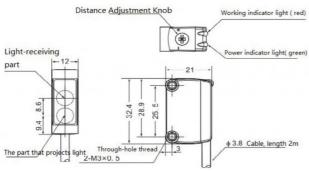

|
| Insulation resistance                   | All power connection terminals and enclosure,more than 20MΩ,based on dc250v meggar |
| Vibration Resistance                    | 10-500HZ ampltitude 3mm(MAX.50G) X,Y and Z each 2 hours                            |
| Anti vibration                          | Acceleration 500m/s²(50G), each 2 hours for X,Y,Z axis                             |
| Spot diameter                           | φ20mm (distance 300mm)                                                             |
| Cast Light Element                      | Shell: PC                                                                          |
|                                         |                                                                                    |

#### **Dimension**



## **Connecting Diagram**



\* ( NO White --- Hanging NC White--OV )

+8618924160375 Salesu2@kronz.cn connector-industrial.com

6th Floor, B602 Building, No.10, Rong Jing 2nd Road, Yu Shan Guo Ji, Yong Ning Street, Zeng Cheng District, Guangzhou, P.R.China