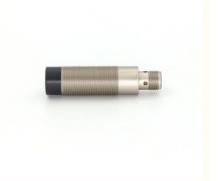

# RFID Reader Head 9-30VDC Read Write 0-40mm Head with RS-232 M18x1 CE

#### **Product Specification**

• Series: M18 Series

• Product Name: High Reading And Writing Speed

ISO Standard: ISO 15693Operating Frequency: 13.56MHz

Read /Write Range: 0~40mm Related To The Tags
 Connector: 4Pin-M12-ACODED-Male

#### RFID Reader Head 9-30VDC Read Write 0-40mm Head with RS-232 M18x1 CE