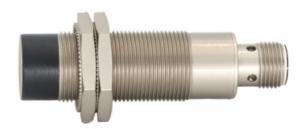

# RFID Reader Head 9-30VDC Read Write 0-40mm Head with RS-232 M18x1 CE

#### **Product Specification**

• Series: M18 Series

• Product Name: High Reading And Writing Speed

ISO Standard: ISO 15693Operating Frequency: 13.56MHz

Read /Write Range: 0~40mm Related To The Tags
 Connector: 4Pin-M12-ACODED-Male

Operation Temperature: -30 ~+70Storage Temperature: -40 ~+85

• Highlight: RFID Reader Head 30VDC,

RS-232 RFID Reader Head, M18x1 RFID Reader Head

#### 2. Electrical Interface

KRH-M18G with RS-232 interface, using a 4Pin-M12-ACODED-Male connector, the pin assignment is shown below.

| 1     | Pin | Assignment | Description           |
|-------|-----|------------|-----------------------|
| 2 0 4 | 1   | +24V       | Power supply positive |
|       | 2   | TX         | RS-232 TX             |
|       | 3   | 0V         | Power supply negative |
| 3     | 4   | RX         | RS-232 RX             |