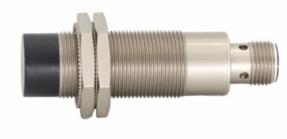

#### **Product Specification**

• Series: M18 Series

• Product Name: High Reading And Writing Speed

ISO Standard: ISO 15693Operating Frequency: 13.56MHz

Read /Write Range: 0~40mm Related To The Tags
 Connector: 4Pin-M12-ACODED-Male

#### 2. Electrical Interface

KRH-M18G with RS-232 interface, using a 4Pin-M12-ACODED-Male connector, the pin assignment is shown below.

| 1     | Pin | Assignment | Description           |
|-------|-----|------------|-----------------------|
| 2 0 4 | 1   | +24V       | Power supply positive |
|       | 2   | TX         | RS-232 TX             |
|       | 3   | 0V         | Power supply negative |
| 3     | 4   | RX         | RS-232 RX             |