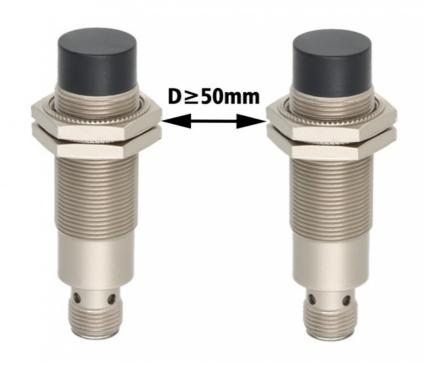

## KRH-M18G Side by Side

|     | Characteristics     |                                                                                                                                   |  |
|-----|---------------------|-----------------------------------------------------------------------------------------------------------------------------------|--|
|     | Design              | 1. LED status display                                                                                                             |  |
|     |                     | 2. Power supply and communication interface                                                                                       |  |
| 2—1 | Area of application | Identification tasks on small assembly lines in harsh industrial environments. Mainly used in 3C, new energy and other industries |  |