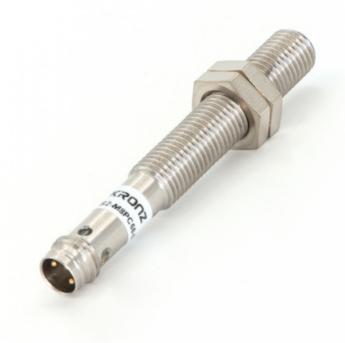

# M8 Connector Inductive Sensors PNP NO 220mA Overload Current Protection

#### Inductive Sensors PNP NO M8 Connector Quasi-flush 220mA Overload Current Protection

Installation type: Quasi-flush
Sensing range Sn: 2mm
Output function: PNP,NC
Supply voltage: 10-30VDC
Connection type: M8 connector
Housing material: Stainless steel