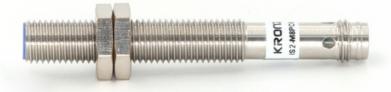

# M8 Connector Inductive Sensors PNP NO 220mA Overload Current Protection

#### Inductive Sensors PNP NO M8 Connector Quasi-flush 220mA Overload Current Protection

Installation type: Quasi-flush
Sensing range Sn: 2mm
Output function: PNP,NC
Supply voltage: 10-30VDC
Connection type: M8 connector
Housing material: Stainless steel