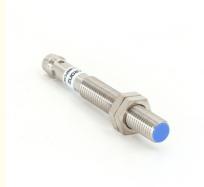

# M8 Connector Inductive Sensors PNP NO 220mA Overload Current Protection

#### Inductive Sensors PNP NO M8 Connector Quasi-flush 220mA Overload Current Protection

Installation type: Quasi-flush
Sensing range Sn: 2mm
Output function: PNP,NC
Supply voltage: 10-30VDC
Connection type: M8 connector
Housing material: Stainless steel