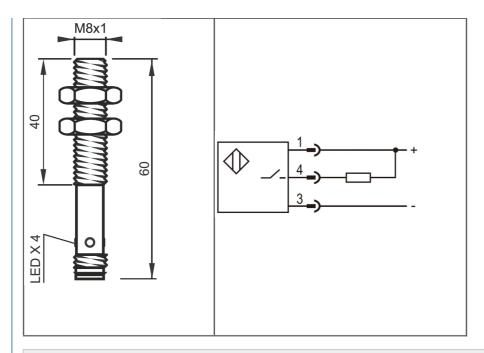

| Dimensional Drawing | Wiring Diagram |  |
|---------------------|----------------|--|
|                     |                |  |
|                     |                |  |
|                     |                |  |
|                     |                |  |
|                     |                |  |
|                     |                |  |
|                     |                |  |

Installation type: Quasi-flush
Sensing range Sn: 2mm
Output function: PNP,NC
Supply voltage: 10-30VDC
Connection type: M8 connector
Housing material: Stainless steel

#### **Technical Data**

| Installation Type                                    | Quasi-flush  |
|------------------------------------------------------|--------------|
| Detection Distance                                   | 2mm          |
| LED Display                                          | Yes          |
| Working Voltage                                      | 10-30VDC     |
| No Load Current                                      | <10mA (24V)  |
| Max. load current                                    | 100mA        |
| Voltage drop                                         | <2.0v        |
| Switching frequency                                  | 3kHZ         |
| Tolerance(Sr)                                        | 10%          |
| Leakage current                                      | 0.01mA       |
| Response time                                        | 0.1ms        |
| Temperature drift                                    | 10%sr        |
| Switch hysteresis                                    | <15%sr       |
| Repeatability                                        | <1.0%sr      |
| Short-circuit protection/Reverse polarity protection | Yes          |
| Overload current protection                          | 220mA        |
| Protection grade                                     | IP67         |
| Ambient temperature                                  | -25 to +70   |
| Sensing surface material                             | POM          |
| Connection type                                      | M8 connector |