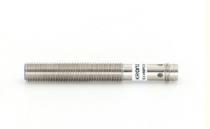

# M8 Connector Inductive Sensors PNP NO 220mA Overload Current Protection

#### Inductive Sensors PNP NO M8 Connector Quasi-flush 220mA Overload Current Protection

Installation type: Quasi-flush
Sensing range Sn: 2mm
Output function: PNP,NC
Supply voltage: 10-30VDC
Connection type: M8 connector
Housing material: Stainless steel