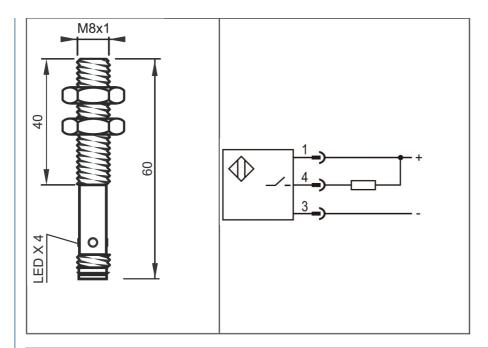

#### **Technical Data**

| Installation Type                                    | Quasi-flush  |
|------------------------------------------------------|--------------|
| Detection Distance                                   | 2mm          |
| LED Display                                          | Yes          |
| Working Voltage                                      | 10-30VDC     |
| No Load Current                                      | <10mA (24V)  |
| Max. load current                                    | 100mA        |
| Voltage drop                                         | <2.0v        |
| Switching frequency                                  | 3kHZ         |
| Tolerance(Sr)                                        | 10%          |
| Leakage current                                      | 0.01mA       |
| Response time                                        | 0.1ms        |
| Temperature drift                                    | 10%sr        |
| Switch hysteresis                                    | <15%sr       |
| Repeatability                                        | <1.0%sr      |
| Short-circuit protection/Reverse polarity protection | Yes          |
| Overload current protection                          | 220mA        |
| Protection grade                                     | IP67         |
| Ambient temperature                                  | -25 to +70   |
| Sensing surface material                             | POM          |
| Connection type                                      | M8 connector |

| Dimensional Drawing | Wiring Diagram |  |
|---------------------|----------------|--|
|                     |                |  |
|                     |                |  |
|                     |                |  |
|                     |                |  |
|                     |                |  |
|                     |                |  |
|                     |                |  |
|                     |                |  |
|                     |                |  |