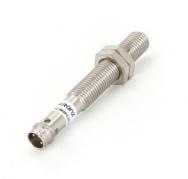

# POM Inductive Sensors Output PNP NO Quasi Flush 2mm Detection Distance

#### Inductive Sensors POM Output PNP NO Quasi-flush 2mm Detection Distance 10-30VDC

Installation type: Quasi-flush
Sensing range Sn: 2mm
Output function: PNP,NO
Supply voltage: 10-30VDC
Connection type: M8 connector
Housing material: Stainless steel