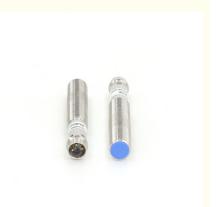

# POM Inductive Sensors Output PNP NO Quasi Flush 2mm Detection Distance

#### Inductive Sensors POM Output PNP NO Quasi-flush 2mm Detection Distance 10-30VDC

Installation type: Quasi-flush
Sensing range Sn: 2mm
Output function: PNP,NO
Supply voltage: 10-30VDC
Connection type: M8 connector
Housing material: Stainless steel