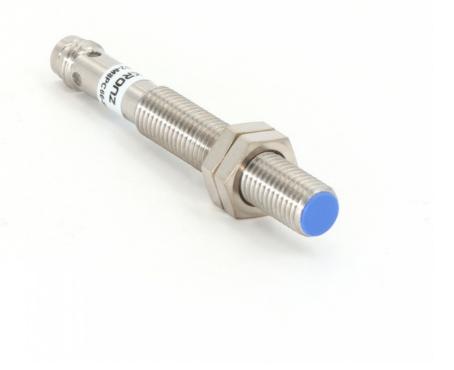

# POM Inductive Sensors Output PNP NO Quasi Flush 2mm Detection Distance

#### Inductive Sensors POM Output PNP NO Quasi-flush 2mm Detection Distance 10-30VDC

Installation type: Quasi-flush
Sensing range Sn: 2mm
Output function: PNP,NO
Supply voltage: 10-30VDC
Connection type: M8 connector
Housing material: Stainless steel