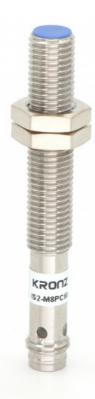

# POM Inductive Sensors Output PNP NO Quasi Flush 2mm Detection Distance

#### Inductive Sensors POM Output PNP NO Quasi-flush 2mm Detection Distance 10-30VDC

Installation type: Quasi-flush
Sensing range Sn: 2mm
Output function: PNP,NO
Supply voltage: 10-30VDC
Connection type: M8 connector
Housing material: Stainless steel