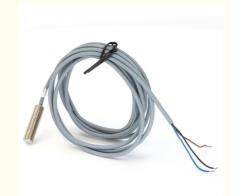

# **Product Specification**

• Decription: Inductive Sensors

Sensing Range: 3mm

Connection Method: 2 Meter Cable
 Shell: Stainless Steel

Allowable Ripple Voltage: <10%</li>No Load Current: 200mA

• Highlight: Cylindrical M8 Inductive Sensors,

Installation type: Quasi-flush
Sensing range Sn: 3mm
Output function: NPN,NC
Supply voltage: 10-30VDC
Connection type: 2 meter cable
Housing material: Stainless steel