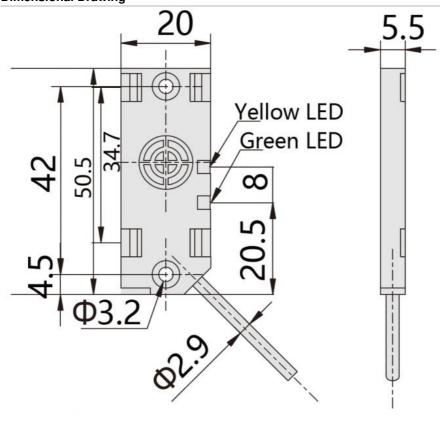

#### **Dimensional Drawing**

# **Product Specification**

Decription: Capacitive Sensors
 Sensing Range: 10mm (non Flush)
 Cunstruction Size: 50.5 X 20 X 5.5mm

Shell: ABSSwitching Frequency: 100HzIP Rating: IP65

• Highlight: Cubic 10mm Capacitive Sensors,