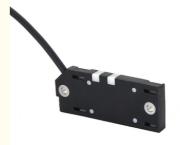

## Capacitive Sensors Cubic 10mm Non Flush IP65 ABS Housing NPN N.O 2m PVC Cable

#### **Product Description**

■ Sensing range Sn: 10mm (non-flush)

■ Output function: NPN,N.O ■ Supply voltage: 10-30VDC ■ Connection type: 2 meter cable ■ Housing material: ABS