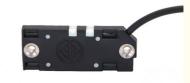

## Capacitive Sensors Cubic 10mm Non Flush IP65 ABS Housing NPN N.O 2m PVC Cable

#### **Product Description**

■ Sensing range Sn: 10mm (non-flush)

■ Output function: NPN,N.O ■ Supply voltage: 10-30VDC ■ Connection type: 2 meter cable ■ Housing material: ABS