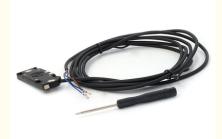

#### **Product Description**

- Sensing range Sn: 10mm (non-flush)
- Output function: PNP,N.O
- Supply voltage: 10-30VDC
- Connection type: 2 m PVC cable,3\*0.35mm<sup>2</sup>
- Housing material: ABS

### **Technical Data**

| Model                 | PNP N.O                                                |
|-----------------------|--------------------------------------------------------|
| Custruction Size      | 10mm(non-flush)                                        |
| Switching frequency   | 100Hz                                                  |
| Operating voltage     | 10~30VDC(±10%)                                         |
| Voltage drop          | ≤2VDC                                                  |
| Operating current     | ≤200mA                                                 |
| No-load current       | ≤20mA(24V)                                             |
| Hysteresis            | <15%(Sr)                                               |
| Repeat accuracy       | <5.0%(Sr)                                              |
| Protection            | Reverse-polarity protection, Power-up pulse protection |
| Indication            | Permanently on: Switching output active                |
| Operating temperature | -1060°C                                                |
| IP rating             | IP65                                                   |
| Housing material      | ABS                                                    |
| Sensing face material | ABS                                                    |
| Connection            | Cable connection,2m PVC, 3*0.35mm <sup>2</sup>         |
|                       |                                                        |