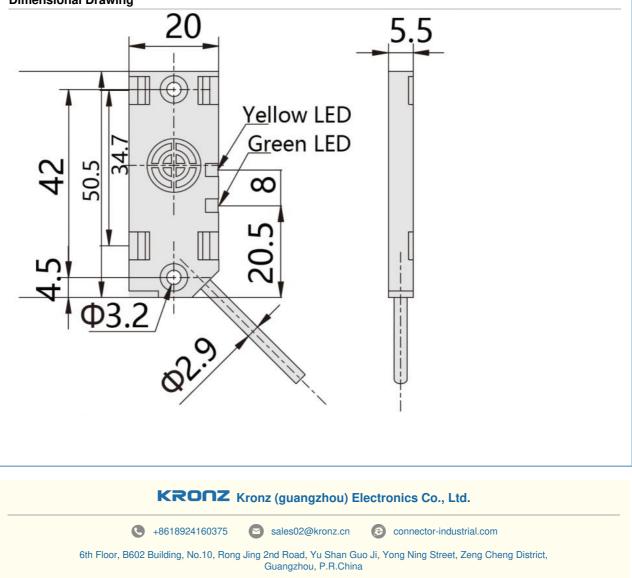

|
| Repeat accuracy       | <5.0%(Sr)                                              |
| Protection            | Reverse-polarity protection, Power-up pulse protection |
| Indication            | Permanently on: Switching output active                |
| Operating temperature | -1060°C                                                |
| IP rating             | IP65                                                   |
| Housing material      | ABS                                                    |
| Sensing face material | ABS                                                    |
| Connection            | Cable connection,2m PVC, 3*0.35mm <sup>2</sup>         |
|                       |                                                        |

#### **Dimensional Drawing**



**Our Product Introduction**