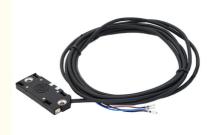

#### **Product Description**

- Sensing range Sn: 10mm (non-flush)
- Output function: PNP,N.O
- Supply voltage: 10-30VDC
- Connection type: 2 m PVC cable,3\*0.35mm<sup>2</sup>
- Housing material: ABS

### **Technical Data**

| Model                 | PNP N.O                                                |
|-----------------------|--------------------------------------------------------|
| Custruction Size      | 10mm(non-flush)                                        |
| Switching frequency   | 100Hz                                                  |
| Operating voltage     | 10~30VDC(±10%)                                         |
| Voltage drop          | ≤2VDC                                                  |
| Operating current     | ≤200mA                                                 |
| No-load current       | ≤20mA(24V)                                             |
| Hysteresis            | <15%(Sr)                                               |
| Repeat accuracy       | <5.0%(Sr)                                              |
| Protection            | Reverse-polarity protection, Power-up pulse protection |
| Indication            | Permanently on: Switching output active                |
| Operating temperature | -1060°C                                                |
| IP rating             | IP65                                                   |
| Housing material      | ABS                                                    |
| Sensing face material | ABS                                                    |
| Connection            | Cable connection,2m PVC, 3*0.35mm <sup>2</sup>         |
|                       |                                                        |