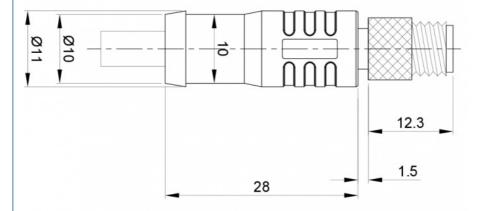

#### **Technical Data**

| Standard                 | IEC 61076-2-104      |  |  |  |
|--------------------------|----------------------|--|--|--|
| Contact nut material     | Brass, nickle-plated |  |  |  |
| Contact surface material | Brass, gold-plated   |  |  |  |
| Contact carrier material | PA, black            |  |  |  |
| Housing material         | TPU, black           |  |  |  |

| Seal material         | FPM/FKM |  |  |  |
|-----------------------|---------|--|--|--|
| Insulation resistance | ≥100MΩ  |  |  |  |
| Contact resistance    | ≤5mΩ    |  |  |  |
| Pollution degree      | 3       |  |  |  |
| Ambient temperature   | -25~+85 |  |  |  |
| Mating cycles         | >100    |  |  |  |
| Degree of protection  | IP67    |  |  |  |

| Pin assignment | Wire<br>color        | Codin<br>g | Rated current | Voltage | Wire gauge | Cable outlet | Length | Model No.     |
|----------------|----------------------|------------|---------------|---------|------------|--------------|--------|---------------|
| (a)            | 1=WH<br>3=BU<br>4=BK | A          | 3A            | 60V     | 3 - 0.25   | Straigh      |        | M0803M-5/P00K |