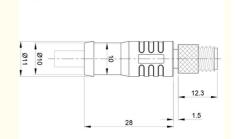

#### **Technical Data**

| Standard                 | IEC 61076-2-104      |  |  |  |
|--------------------------|----------------------|--|--|--|
| Contact nut material     | Brass, nickle-plated |  |  |  |
| Contact surface material | Brass, gold-plated   |  |  |  |
| Contact carrier material | PA, black            |  |  |  |
| Housing material         | TPU, black           |  |  |  |

| Seal material         | FPM/FKM |  |  |  |
|-----------------------|---------|--|--|--|
| Insulation resistance | ≥100MΩ  |  |  |  |
| Contact resistance    | ≤5mΩ    |  |  |  |
| Pollution degree      | 3       |  |  |  |
| Ambient temperature   | -25~+85 |  |  |  |
| Mating cycles         | >100    |  |  |  |
| Degree of protection  | IP67    |  |  |  |

| Pin assignment | Wire<br>color        | Codin<br>g | Rated current | Voltage | Wire gauge | Cable outlet | Length | Model No.     |
|----------------|----------------------|------------|---------------|---------|------------|--------------|--------|---------------|
| (a)            | 1=WH<br>3=BU<br>4=BK | A          | 3A            | 60V     | 3 - 0.25   | Straigh      |        | M0803M-5/P00K |