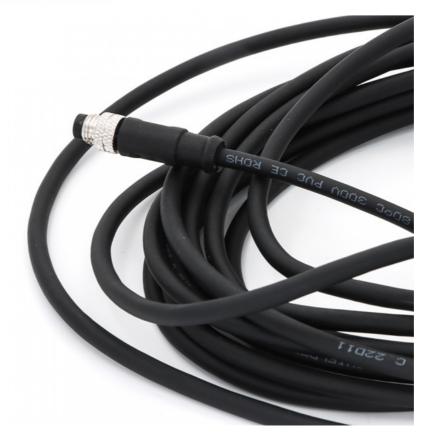

# M8 Male A Coded Connector With PVC Unshielded Cable 5 Meter 3 Pin Male IEC 61076-2-104

#### M8 Male A Coded Connector with PVC Unshielded Cable 5 Meter 3 Pin Male IEC 61076-2-104

The M8 Connector is easy to install and use, with a simple and intuitive design that makes it perfect for a wide range of applications. Whether you need to connect sensors, actuators, or other devices, the M8 Connector is an ideal choice. So if you're looking for a high-quality, reliable, and easy-to-use circular connector for your industrial applications, look no further than our M8 Connector. With its straight cable outlet, coding of A, wire colors of 1=BN, 3=BU, 4=BK, pollution degree of 3, and degree of protection of IP67, this connector is the perfect choice for a wide range of industrial applications.