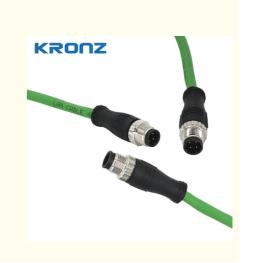

# LAN M12 Connector Waterproof IE Cable for Ethernet 8 Pin A-coding 4 x 2 x **26AWG PVC**

## LAN M12 Connector Waterproof IE Cable for Ethernet 8 Pin A-coding 4 x 2 x 26AWG PVC