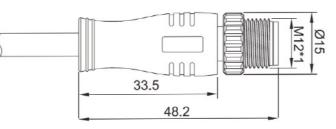

# **Product Specification**

- . Housing Material:
- Wire Gauge:
- Cable Material:
- Insulation Resistance:
- Mating Cycles:
- Standard:
- Contact Nut Material:
- Voltage:
- Highlight:

| TPU, Black                   |
|------------------------------|
| 4×2×0.14,shielded (4×2×26AWG |
| Blueish Green, PVC,OD=6.2    |
| ≥100MΩ                       |
| >100                         |
| IEC 61076-2-101              |
| Brass, Nickle-plated         |
| 30V                          |

## **Technical Data**

| Standard                 | IEC 61076-2-101      |  |  |  |  |
|--------------------------|----------------------|--|--|--|--|
| Contact nut material     | Brass, nickle-plated |  |  |  |  |
| Contact surface material | Brass, gold-plated   |  |  |  |  |
| Contact carrier material | PA, black            |  |  |  |  |
| Housing material         | TPU, black           |  |  |  |  |
| Seal material            | FPM/FKM              |  |  |  |  |
| Insulation resistance    | ≥100MΩ               |  |  |  |  |
| Contact resistance       | ≤5mΩ                 |  |  |  |  |
| Pollution degree         | 3                    |  |  |  |  |
| Ambient temperature      | -25~+85              |  |  |  |  |
| Mating cycles            | >100                 |  |  |  |  |
| Degree of protection     | IP67                 |  |  |  |  |
|                          |                      |  |  |  |  |

| Pin<br>assignment | Wire color                                                                               | Code | Rated current | voitade | Wire gauge                                                                                    | Cable outlet | Length | Model No.                    |
|-------------------|------------------------------------------------------------------------------------------|------|---------------|---------|-----------------------------------------------------------------------------------------------|--------------|--------|------------------------------|
|                   | 1 = WH/BU<br>2 = WH/BN<br>3 = BN<br>4 = OR<br>5 = WH/GN<br>6 = WH/OR<br>7 = BU<br>8 = GN | А    | 1.5A          | 30V     | 4×2×0.14,<br>shielded<br>(4×2×26AW<br>G)<br>blueish<br>green,<br>PUR,drag<br>chain,<br>OD=6.9 | Straigh<br>t | 2M     | M1208M-2-<br>M1208M/E53<br>1 |