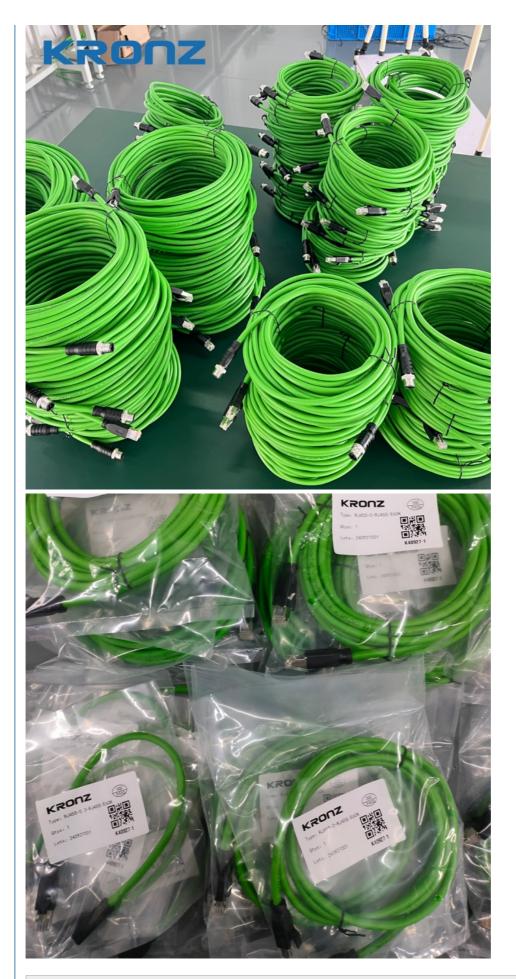

#### **Packing Information**

Product Packaging:

 $\cdot$  80 pcs M12 connectors per carton

· Each connector is individually packaged

· Packaging material is eco-friendly and recyclable

Shipping:

Ships within 5-8 business days

· Shipping options include standard and expedited

· Shipping rates calculated at checkout based on location and weight

Γ