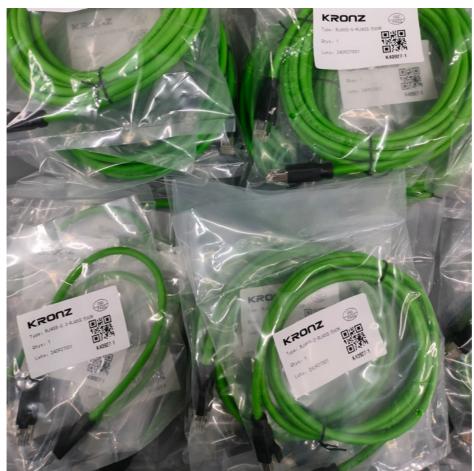

#### **Basic Information**

Place of Origin: Guangdong, China

Brand Name: KRONZCertification: CE

Model Number: M1204DM-2-M1204DM/E331

• Minimum Order Quantity: 50

Price: Negotiable
Packaging Details: Polybag packing
Delivery Time: 5-8 working days

## **Logistics and Payment**

- 1. Samples and small orders can be shipped with fast shippment method, by air and by express. Bulk order will ship by sea, by air, by train, by truck etc.
- 2.We also can send the goods to your agent warehouse.
- 3. If you need any more shipping method, please feel free to contact with us.