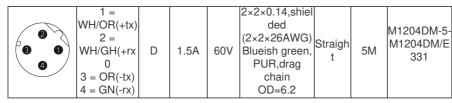

| Pin        | Wire color | Codin | Rated   | Voltag | Wire gauge | Cable  | Longth | Model No. |
|------------|------------|-------|---------|--------|------------|--------|--------|-----------|
| assignment |            | g     | current | е      |            | outlet | Lengin |           |