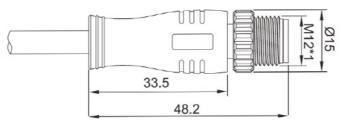

## **Product Specification**

• Contact Surface Material: Brass, Gold-plated

Insulation Resistance: ≥100MΩ

• Wire: 2 X 2 X 24 AWG

Code: DShield: YesCable: 2 MCable Outlet: Straight

Highlight: straight m12 connector,
 straight m12 female connector

### **Technical Data**

| Standard                 | IEC 61076-2-101      |  |  |  |
|--------------------------|----------------------|--|--|--|
| Contact nut material     | Brass, nickle-plated |  |  |  |
| Contact surface material | Brass, gold-plated   |  |  |  |
| Contact carrier material | PA, black            |  |  |  |
| Housing material         | TPU, black           |  |  |  |
| Seal material            | FPM/FKM              |  |  |  |
| Insulation resistance    | ≥100MΩ               |  |  |  |
| Contact resistance       | ≤5mΩ                 |  |  |  |
| Pollution degree         | 3                    |  |  |  |
| Ambient temperature      | -25~+85              |  |  |  |
| Mating cycles            | >100                 |  |  |  |
| Degree of protection     | IP67                 |  |  |  |