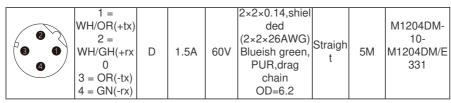

| Pin      | nt \ | Wire color | Codin | Rated   | Voltag | Wire gauge  | Cable  | Length | Model No. |
|----------|------|------------|-------|---------|--------|-------------|--------|--------|-----------|
| assignme | ent  | 110 00.0.  | g     | current | е      | ····o gaago | outlet | _0g    |           |