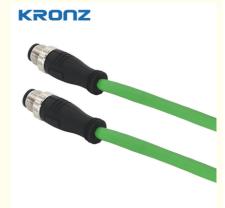

# IE Shield Cable M12 Connector 4 Pin D Coding Male Circular Connector

#### IE Shield Cable M12 Connector 4 Pin D Coding Male Circular Connector

#### **Product Description**

**Reliable M12 Ethernet Connector** – Shielded 4/8 pin cable, pre-assembled for quick installation, providing D/A/X coding for efficient and secure networking.