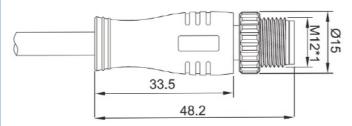

#### **Technical Data**

| Standard                 | IEC 61076-2-101      |  |  |  |
|--------------------------|----------------------|--|--|--|
| Contact nut material     | Brass, nickle-plated |  |  |  |
| Contact surface material | Brass, gold-plated   |  |  |  |
| Contact carrier material | PA, black            |  |  |  |
| Housing material         | TPU, black           |  |  |  |
| Seal material            | FPM/FKM              |  |  |  |
| Insulation resistance    | ≥100MΩ               |  |  |  |
| Contact resistance       | ≤5mΩ                 |  |  |  |
| Pollution degree         | 3                    |  |  |  |
| Ambient temperature      | -25~+85              |  |  |  |
| Mating cycles            | >100                 |  |  |  |
| Degree of protection     | IP67                 |  |  |  |