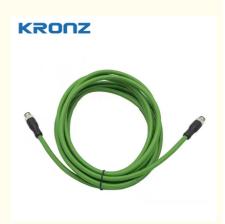

# IE Shield Cable M12 Connector 4 Pin D Coding Male Circular Connector

#### IE Shield Cable M12 Connector 4 Pin D Coding Male Circular Connector

#### **Product Description**

**Reliable M12 Ethernet Connector** – Shielded 4/8 pin cable, pre-assembled for quick installation, providing D/A/X coding for efficient and secure networking.