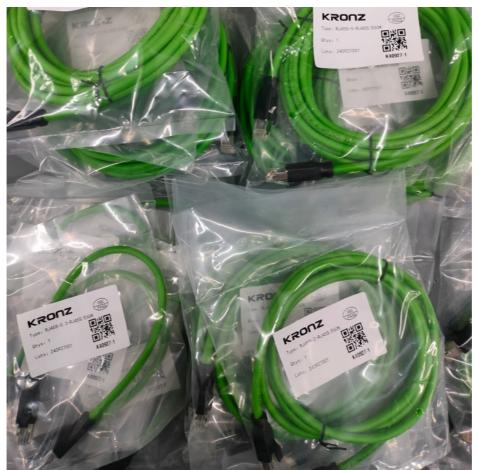

### **Basic Information**

Place of Origin: Guangdong, China

Brand Name: KRONZCertification: CE

Model Number: M1204DM-10-M1204DM/E331

• Minimum Order Quantity: 50

Price: Negotiable
Packaging Details: Polybag packing
Delivery Time: 5-8 working days