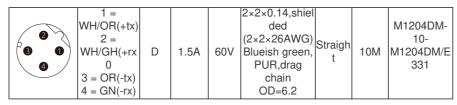

| Pin assignment Wire color Codin Rated Voltag current e Wire gauge Cable outlet Length Model No. |
|-------------------------------------------------------------------------------------------------|
|-------------------------------------------------------------------------------------------------|

## **Product Specification**

Name: IE Connector

• Wire Gauge: 2 X 2 X 0.25, Shielded

Rated Current: 1.5A

Standard: IEC 61076-2-101
 Contact: M12 To M12 4 Pin

• Waterproof: IP67

• Cable: Blueish Green

Highlight: Green Dual Shield Ethernet Cable,