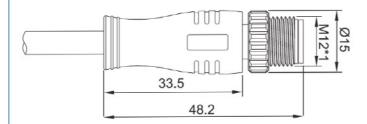

## **Product Specification**

Name: IE Connector

• Wire Gauge: 2 X 2 X 0.25, Shielded

Rated Current: 1.5A

Standard: IEC 61076-2-101
 Contact: M12 To M12 4 Pin

• Waterproof: IP67

• Cable: Blueish Green

Highlight: Green Dual Shield Ethernet Cable,

## **Technical Data**

| Standard                 | IEC 61076-2-101      |
|--------------------------|----------------------|
| Contact nut material     | Brass, nickle-plated |
| Contact surface material | Brass, gold-plated   |
| Contact carrier material | PA, black            |
| Housing material         | TPU, black           |
| Seal material            | FPM/FKM              |
| Insulation resistance    | ≥100MΩ               |
| Contact resistance       | ≤5mΩ                 |
| Pollution degree         | 3                    |
| Ambient temperature      | -25~+85              |
| Mating cycles            | >100                 |
| Degree of protection     | IP67                 |