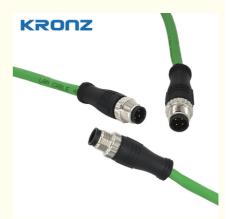

# M12 IE Connector PUR Drag Chain Green Dual Shield Ethernet Cable 4 Pin Connector

## **Product Specification**

Name: IE Connector

• Wire Gauge: 2 X 2 X 0.25, Shielded

Rated Current: 1.5A

Standard: IEC 61076-2-101
 Contact: M12 To M12 4 Pin

• Waterproof: IP67

• Cable: Blueish Green

Highlight: Green Dual Shield Ethernet Cable,

### **Product Description**

Industrial M12 Connector IE Cable – Pre-assembled and shielded for Ethernet/IP, featuring both 4-pin and 8-pin variants with D/A/X coding flexibility.