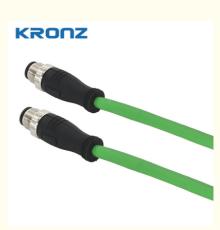

# M12 IE Connector PUR Drag Chain Green Dual Shield Ethernet Cable 4 Pin Connector

## **Product Specification**

Name: IE Connector

• Wire Gauge: 2 X 2 X 0.25, Shielded

Rated Current: 1.5A

Standard: IEC 61076-2-101
 Contact: M12 To M12 4 Pin

• Waterproof: IP67

• Cable: Blueish Green

Highlight: Green Dual Shield Ethernet Cable,

### **Product Description**

Industrial M12 Connector IE Cable – Pre-assembled and shielded for Ethernet/IP, featuring both 4-pin and 8-pin variants with D/A/X coding flexibility.