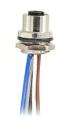

## M12 Aviation Socket Flange Gold-plated Connector Joint 5pin Welded Waterproof IP67

#### **Product Description**

Our M1205F-0.1R/M16 metal flange complies with the IP67 standard. The high-elastic rubber ring and clamping nuts can achieve perfect waterproof and dustproof effects, protecting network components from moisture, dust, rain, snow and insects, and ensuring high-quality connections. The M12 aviation panel rear-mounted flange socket sensor connector adopts professional high-quality alloy nickel-plated materials, which makes it have insulation and flame retardant properties. It features a thread locking mechanism, an anti-vibration locking design and a 12-millimeter threaded joint. The M12 metal chassis threaded panel connector socket is widely used in signal electronic connectors for aviation, computers, various instruments, industrial cameras, electric bicycles, factory automation, etc. It can be easily connected to proximity switches, photoelectric barriers, flow monitoring devices, sensor devices, actuator devices and field bus components.