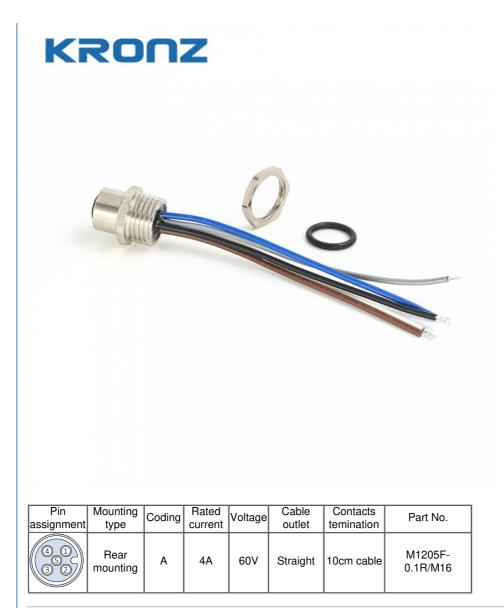

#### **Product Specification**

- Description:
- Material:
- Seal:
- Gender:
- Standard:
- Voltage:
- Code:
- Cable:
- Pin:
- Highlight:

M12 5-pin Connector Nickle-plated FPM/FKM Female IEC 61076-2-101 60V A-coding

Guangdong, China

M1205F-0.1R/M16

Polybag packing

5-8 working days

100000 pieces per month

KRONZ

Negotiable

CE

50

PVC, 10CM

5

IP67 M12 Aviation Socket Flange, 5pin M12 Aviation Socket Flange, Gold-plated M12 Aviation Socket Flange