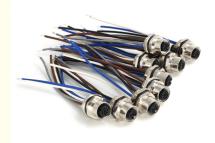

## M12 Aviation Socket Flange Gold-plated Connector Joint 5pin Welded Waterproof IP67

50

PVC, 10CM

5

IP67 M12 Aviation Socket Flange, 5pin M12 Aviation Socket Flange, Gold-plated M12 Aviation Socket Flange

#### M12 Aviation Socket Flange Gold-plated Connector Joint 5pin Welded Waterproof IP67