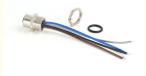

## M12 Aviation Socket Flange Gold-plated Connector Joint 5pin Welded Waterproof IP67

50

PVC, 10CM

5

IP67 M12 Aviation Socket Flange, 5pin M12 Aviation Socket Flange, Gold-plated M12 Aviation Socket Flange

#### **Product Description**

Our M1205F-0.1R/M16 metal flange complies with the IP67 standard. The high-elastic rubber ring and clamping nuts can achieve perfect waterproof and dustproof effects, protecting network components from moisture, dust, rain, snow and insects, and ensuring high-quality connections. The M12 aviation panel rear-mounted flange socket sensor connector adopts professional high-quality alloy nickel-plated materials, which makes it have insulation and flame retardant properties. It features a thread locking mechanism, an anti-vibration locking design and a 12-millimeter threaded joint. The M12 metal chassis threaded panel connector socket is widely used in signal electronic connectors for aviation, computers, various instruments, industrial cameras, electric bicycles, factory automation, etc. It can be easily connected to proximity switches, photoelectric barriers, flow monitoring devices, sensor devices, actuator devices and field bus components.