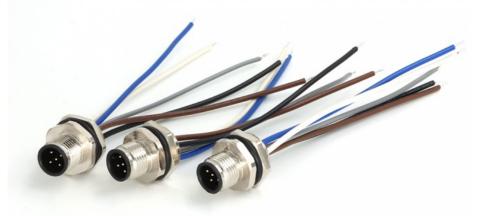

#### More Images

#### **Product Description**

The M12 aviation connector — there is no need for tools during installation and removal. The M12 connector can achieve quick and convenient connections between field devices and terminal connections. It is flexible and convenient plug-and-play. The single-ended aviation connector cable enables you to choose the type of connector at the other end according to your own needs — a wider range of DIY, which helps you with field wiring.