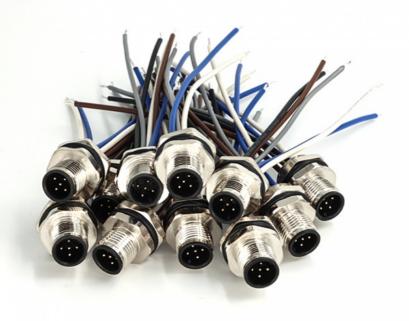

#### More Images

#### **Product Description**

The M12 aviation connector — there is no need for tools during installation and removal. The M12 connector can achieve quick and convenient connections between field devices and terminal connections. It is flexible and convenient plug-and-play. The single-ended aviation connector cable enables you to choose the type of connector at the other end according to your own needs — a wider range of DIY, which helps you with field wiring.