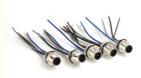

# M12 Connector Socket Panel Aviation Wire Connector 5 Pin Electrical Cable Shielded

#### **Product Specification**

Description: M12 Male Connector

Contact Resistance: ≤5mΩ
Reated Current: 4A
Gender: Male
Mounting Type: Rear
Voltage: 60V
Code: Coding-A

• Cable: PVC, 10CM, Unshielded

• Contacts Termination: Cable

#### M12 Connector Socket Panel Aviation Wire Connector 5 Pin Electrical Cable Shielded

#### **Product Description**

The M12 aviation connector — there is no need for tools during installation and removal. The M12 connector can achieve quick and convenient connections between field devices and terminal connections. It is flexible and convenient plug-and-play. The single-ended aviation connector cable enables you to choose the type of connector at the other end according to your own needs — a wider range of DIY, which helps you with field wiring.