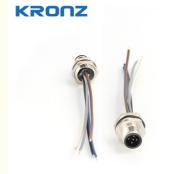

# M12 Connector Socket Panel Aviation Wire Connector 5 Pin Electrical Cable Shielded

#### **Product Specification**

Description: M12 Male Connector

Contact Resistance: ≤5mΩ
Reated Current: 4A
Gender: Male
Mounting Type: Rear
Voltage: 60V
Code: Coding-A

• Cable: PVC, 10CM, Unshielded

• Contacts Termination: Cable

#### **Product Description**

The M12 aviation connector — there is no need for tools during installation and removal. The M12 connector can achieve quick and convenient connections between field devices and terminal connections. It is flexible and convenient plug-and-play. The single-ended aviation connector cable enables you to choose the type of connector at the other end according to your own needs — a wider range of DIY, which helps you with field wiring.