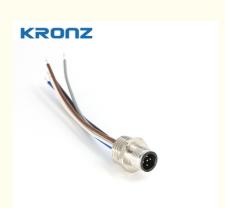

# M12 Connector Socket Panel Aviation Wire Connector 5 Pin Electrical Cable Shielded

#### **Product Specification**

Description: M12 Male Connector

Contact Resistance: ≤5mΩ
Reated Current: 4A
Gender: Male
Mounting Type: Rear
Voltage: 60V
Code: Coding-A

• Cable: PVC, 10CM, Unshielded

• Contacts Termination: Cable

#### **Product Description**

The M12 aviation connector — there is no need for tools during installation and removal. The M12 connector can achieve quick and convenient connections between field devices and terminal connections. It is flexible and convenient plug-and-play. The single-ended aviation connector cable enables you to choose the type of connector at the other end according to your own needs — a wider range of DIY, which helps you with field wiring.