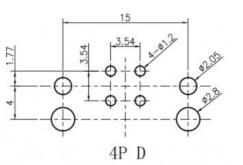

### M12 Angled Female Back Mount Socket PCB Type Panel Mount 3/4/5/6/7/8/12 Pin Connectors

5P B

8P 5

#### Р.С.В. Hole Opening Size

**Company Profile** 