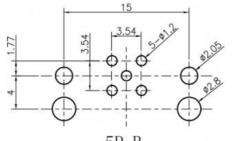

### M12 Angled Female Back Mount Socket PCB Type Panel Mount 3/4/5/6/7/8/12 Pin Connectors

5P B

8P 5

#### Р.С.В. Hole Opening Size

**Company Profile** 