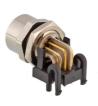

03FA-PF/M12C

KRONZ

Negotiable

Polybag packing

5-8 working days

100000 pieces per month

CE

## M12 Angled Female Back Mount Socket PCB Type Panel Mount 3/4/5/6/7/8/12 Pin Connectors

#### **Basic Information**

- Place of Origin:
- Brand Name:
- Certification:
- Model Number:
- Minimum Order Quantity: 50 pieces
- Price:
- Packaging Details:
- Delivery Time:
- Payment Terms: T/T, Western Union, MoneyGram
- Supply Ability:

#### KRONZ



#### **Product Specification**

- Description:
- Type:
- Contact Method:
- Pin:
- Code:
- Temperature:
- Life Cycle:
- Highlight:

M12 Connector 90 Degree PCB Threaded Connection 2/3/4/5/6/7A B D -40~+80  $\geq$  500

12 Pin M12 Connector, PCB Type Panel Mount M12 Connector, Female Back Mount M12 Connector

#### KRONZ



#### More Images

#### KRONZ





KRONZ



KRONZ

#### **Product Description**

### M12 Angled Female Back Mount Socket PCB Type Panel Mount 3/4/5/6/7/8/12 Pin Connectors





5P B







8P 5

#### Р.С.В. Hole Opening Size

















**Company Profile** 

# **ABOUT US**

KRONZ is a manufacturing enterprise located in Zengcheng District, Guangzhou City. We focus on providing customers with high-efficiency industrial automation solutions and related industrial products. After many years of innovation and development, KRONZ has complete product processing equipment and a professional team who are proficient in various automation technologies.

In order to improve the quality of products and production efficiency, we continue to introduce advanced production equipment and technology, strengthen investment in research