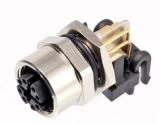

## M12 Angled Female Back Mount Socket PCB Type Panel Mount 3/4/5/6/7/8/12 Pin Connectors

12 Pin M12 Connector, PCB Type Panel Mount M12 Connector, Female Back Mount M12 Connector