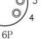

#### **Product Specification**

- Description:
- Type:
- Contact Method:
- Pin:
- Code:
- Temperature:
- Life Cycle:
- Highlight:

M12 Connector 90 Degree PCB Threaded Connection 2/3/4/5/6/7A B D -40~+80  $\geq$  500

12 Pin M12 Connector, PCB Type Panel Mount M12 Connector, Female Back Mount M12 Connector