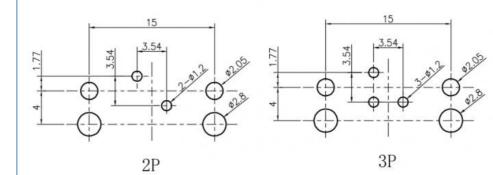

**Basic Information**

- Place of Origin:
- Brand Name:
- Certification:
- Model Number:
- Minimum Order Quantity: 50 pieces
- Price:
- Packaging Details:
- Delivery Time:
- Payment Terms: T/T, Western Union, MoneyGram
- Supply Ability:

#### KRONZ



#### **Product Specification**

- Description:
- Type:
- Contact Method:
- Pin:
- Code:
- Temperature:
- Life Cycle:
- Highlight:

M12 Connector 90 Degree PCB Threaded Connection 2/3/4/5/6/7A B D -40~+80  $\geq$  500

12 Pin M12 Connector, PCB Type Panel Mount M12 Connector, Female Back Mount M12 Connector

#### KRONZ



#### More Images

#### KRONZ





KRONZ



KRONZ

#### **Product Description**

### M12 Angled Female Back Mount Socket PCB Type Panel Mount 3/4/5/6/7/8/12 Pin Connectors





5P B







8P 5

#### Р.С.В. Hole Opening Size

















**Company Profile** 

# **ABOUT US**

KRONZ is a manufacturing enterprise located in Zengcheng District, Guangzhou City. We focus on providing customers with high-efficiency industrial automation solutions and related industrial products. After many years of innovation and development, KRONZ has complete product processing equipment and a professional team who are proficient in various automation technologies.

In order to improve the quality of products and production efficiency, we continue to introduce advanced production equipment and technology, strengthen investment in research and development. At present, our main products include Industrial Connectors. Inductive Sensors. Capacitive Sensors. Photoelectric Sensors. Ultrasonic Sensors. Industrial power supplies. Indust