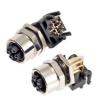

1203FA-PF/M12C

KRONZ

Negotiable

Polybag packing

5-8 working days

100000 pieces per month

CE

## M12 Angled Female Back Mount Socket PCB Type Panel Mount 3/4/5/6/7/8/12 Pin Connectors

#### **Basic Information**

- Place of Origin:
- Brand Name:
- Certification:
- Model Number:
- Minimum Order Quantity: 50 pieces
- Price:
- Packaging Details:
- Delivery Time:
- Payment Terms: T/T, Western Union, MoneyGram
- Supply Ability:

#### KRONZ



#### **Product Specification**

- Description:
- Type:
- Contact Method:
- Pin:
- Code:
- Temperature:
- Life Cycle:
- Highlight:

M12 Connector 90 Degree PCB Threaded Connection 2/3/4/5/6/7A B D -40~+80  $\geq$  500

12 Pin M12 Connector, PCB Type Panel Mount M12 Connector, Female Back Mount M12 Connector

#### KRONZ



#### More Images

#### KRONZ





KRONZ



KRONZ

#### **Product Description**

### M12 Angled Female Back Mount Socket PCB Type Panel Mount 3/4/5/6/7/8/12 Pin Connectors





5P B







8P 5

#### Р.С.В. Hole Opening Size

















**Company Profile** 

# **ABOUT US**

KRONZ is a manufacturing enterprise located in Zengcheng District, Guangzhou City. We focus on providing customers with high-efficiency industrial automation solutions and related industrial products. After many years of innovation and development, KRONZ has complete product processing equipment and a professional team who are proficient in various automation technologies.

In order to improve the quality of products and production efficiency, we continue to introduce advanced production equipment and technology, strengthen investment in researc