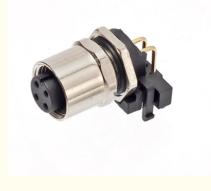

## M12 Angled Female Back Mount Socket PCB Type Panel Mount 3/4/5/6/7/8/12 Pin Connectors

12 Pin M12 Connector, PCB Type Panel Mount M12 Connector, Female Back Mount M12 Connector