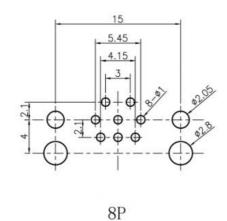

### M12 Angled Female Back Mount Socket PCB Type Panel Mount 3/4/5/6/7/8/12 Pin Connectors

5P B

8P 5

#### Р.С.В. Hole Opening Size

**Company Profile** 