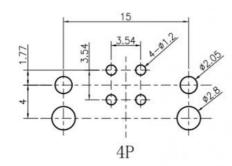

Basic Information**

- Place of Origin:
- Brand Name:
- Certification:
- Model Number:
- Minimum Order Quantity: 50 pieces
- Price:
- Packaging Details:
- Delivery Time:
- Payment Terms: T/T, Western Union, MoneyGram
- Supply Ability:

#### KRONZ



#### **Product Specification**

- Description:
- Type:
- Contact Method:
- Pin:
- Code:
- Temperature:
- Life Cycle:
- Highlight:

M12 Connector 90 Degree PCB Threaded Connection 2/3/4/5/6/7A B D -40~+80  $\geq$  500

12 Pin M12 Connector, PCB Type Panel Mount M12 Connector, Female Back Mount M12 Connector

#### KRONZ



#### More Images

#### KRONZ





KRONZ



KRONZ

#### **Product Description**

### M12 Angled Female Back Mount Socket PCB Type Panel Mount 3/4/5/6/7/8/12 Pin Connectors





5P B







8P 5

#### Р.С.В. Hole Opening Size

















**Company Profile** 

# **ABOUT US**

KRONZ is a manufacturing enterprise located in Zengcheng District, Guangzhou City. We focus on providing customers with high-efficiency industrial automation solutions and related industrial products. After many years of innovation and development, KRONZ has complete product processing equipment and a professional team who are proficient in various automation technologies.

In order to improve the quality of products and production efficiency, we continue to introduce advanced production equipment and technology, strengthen investment in research and development. At present, our main products include Industrial Connectors. Inductive Sensors. Capacitive Sensors. Photoelectric Sensors. Ultrasonic Sensors. Industrial power supplies. Industri