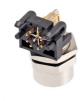

## M12 Angled Female Back Mount Socket PCB Type Panel Mount 3/4/5/6/7/8/12 Pin Connectors

12 Pin M12 Connector, PCB Type Panel Mount M12 Connector, Female Back Mount M12 Connector