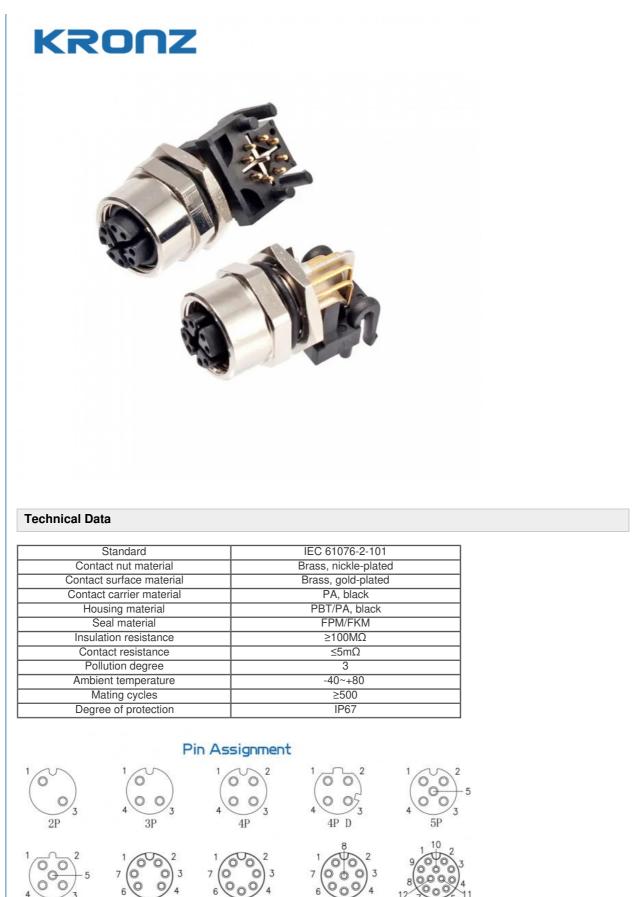

pe Panel Mount 3/4/5/6/7/8/12 Pin Connectors

#### **Basic Information**

- Place of Origin:
- Brand Name:
- Certification:
- Model Number:
- Minimum Order Quantity: 50 pieces
- Price:
- Packaging Details:
- Delivery Time:
- Payment Terms: T/T, Western Union, MoneyGram
- Supply Ability:

#### KRONZ



#### **Product Specification**

- Description:
- Type:
- Contact Method:
- Pin:
- Code:
- Temperature:
- Life Cycle:
- Highlight:

M12 Connector 90 Degree PCB Threaded Connection 2/3/4/5/6/7A B D -40~+80  $\geq$  500

12 Pin M12 Connector, PCB Type Panel Mount M12 Connector, Female Back Mount M12 Connector

#### KRONZ



#### More Images

#### KRONZ





KRONZ



KRONZ

#### **Product Description**

### M12 Angled Female Back Mount Socket PCB Type Panel Mount 3/4/5/6/7/8/12 Pin Connectors





5P B







8P 5

#### Р.С.В. Hole Opening Size

















**Company Profile** 

# **ABOUT US**

KRONZ is a manufacturing enterprise located in Zengcheng District, Guangzhou City. We focus on providing customers with high-efficiency industrial automation solutions and related industrial products. After many years of innovation and development, KRONZ has complete product processing equipment and a professional team who are proficient in various automation technologies.

In order to improve the quality of products and production efficiency, we continue to introduce advanced production equipment and technology, strengthen investment in research and development. At present, our main products include Industrial Connectors. Inductive Sensors. Capacitive Sensors. Photoelectric Sensors. Ul