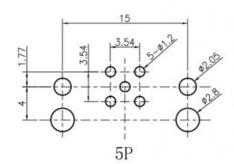

### M12 Angled Female Back Mount Socket PCB Type Panel Mount 3/4/5/6/7/8/12 Pin Connectors

5P B

8P 5

#### Р.С.В. Hole Opening Size

**Company Profile** 