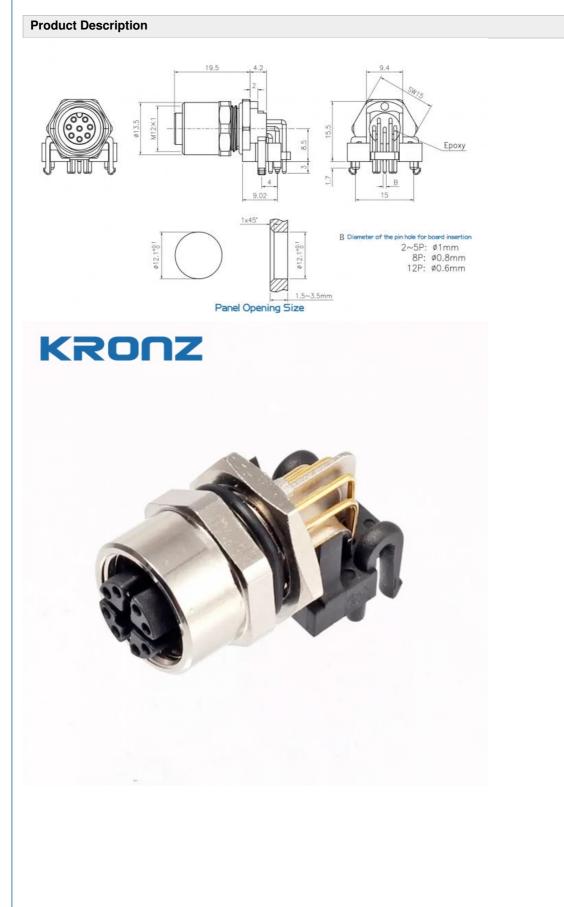

#### **Product Description**

### M12 Angled Female Back Mount Socket PCB Type Panel Mount 3/4/5/6/7/8/12 Pin Connectors

5P B

8P 5

#### Р.С.В. Hole Opening Size

**Company Profile** 