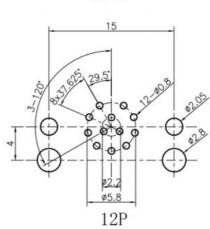

ation**

- Place of Origin:
- Brand Name:
- Certification:
- Model Number:
- Minimum Order Quantity: 50 pieces
- Price:
- Packaging Details:
- Delivery Time:
- Payment Terms: T/T, Western Union, MoneyGram
- Supply Ability:

#### KRONZ



#### **Product Specification**

- Description:
- Type:
- Contact Method:
- Pin:
- Code:
- Temperature:
- Life Cycle:
- Highlight:

M12 Connector 90 Degree PCB Threaded Connection 2/3/4/5/6/7A B D -40~+80  $\geq$  500

12 Pin M12 Connector, PCB Type Panel Mount M12 Connector, Female Back Mount M12 Connector

#### KRONZ



#### More Images

#### KRONZ





KRONZ



KRONZ

#### **Product Description**

### M12 Angled Female Back Mount Socket PCB Type Panel Mount 3/4/5/6/7/8/12 Pin Connectors





5P B







8P 5

#### Р.С.В. Hole Opening Size

















**Company Profile** 

# **ABOUT US**

KRONZ is a manufacturing enterprise located in Zengcheng District, Guangzhou City. We focus on providing customers with high-efficiency industrial automation solutions and related industrial products. After many years of innovation and development, KRONZ has complete product processing equipment and a professional team who are proficient in various automation technologies.

In order to improve the quality of products and production efficiency, we continue to introduce advanced production equipment and technology, strengthen investment in research and development. At present, our main products include Industrial Connectors. Inductive Sensors. Capacitive Sensors. Photoelectric Sensors. Ultrasonic Sensors. Industrial power supplies. Industrial fieldbus.