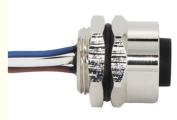

### **Product Specification**

| Cable Outlet:          | Straight                           |
|------------------------|------------------------------------|
| Seal Material:         | FPM/FKM                            |
| Description:           | 7/8                                |
| • Usage:               | For Power Applications             |
| Insulation Resistance: | ≥100MΩ                             |
| Contact Nut Material:  | Brass, Nickle-plated               |
| Mating Cycles:         | >100                               |
| • Shielded:            | No                                 |
| Highlight:             | PA Contact Carrier 7/8 Connector,  |
|                        | Durable Connections 7/8 Connector, |
|                        | Brass Connectors 7/8 Connector     |
|                        |                                    |

#### **Product Description:**

The 7/8" Connector is a high-quality product designed for industrial applications that require a reliable and durable power connection solution. This 3 pin Connector features a sturdy metal shell construction, ensuring robustness and longevity in demanding environments. With a Seal Material of FPM/FKM, this Power Connector provides excellent protection against environmental factors, such as moisture and dust, making it suitable for a wide range of industrial settings. The FPM/FKM seal ensures a secure and tight fit, minimizing the risk of damage or malfunction due to external elements.

#### **Features:**

Product Name: 7/8" Connector Usage: For Power Applications Contact Carrier Material: PA, Black Maximum Pressure: 150 PSI Insulation resistance: ≥100MΩ Degree Of Protection: IP67

| Cable Outlet          | Straight   |
|-----------------------|------------|
| Voltage               | 300V       |
| Maximum Pressure      | 150 PSI    |
| Insulation resistance | ≥100MΩ     |
| Thread                | 7/8"-16UN  |
| Degree Of Protection  | IP67       |
| Contacts Termination  | Solder Cup |
| Ambient temperature   | -25~+85    |