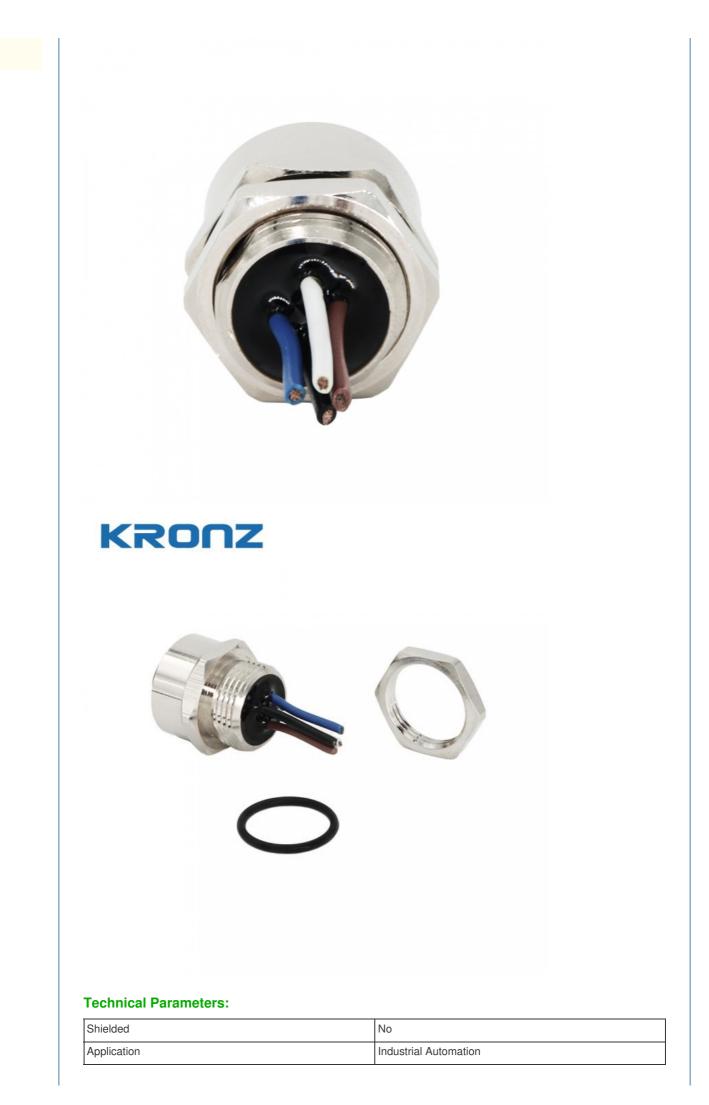

### **Product Specification**

| Cable Outlet:          | Straight                           |
|------------------------|------------------------------------|
| Seal Material:         | FPM/FKM                            |
| Description:           | 7/8                                |
| • Usage:               | For Power Applications             |
| Insulation Resistance: | ≥100MΩ                             |
| Contact Nut Material:  | Brass, Nickle-plated               |
| Mating Cycles:         | >100                               |
| • Shielded:            | No                                 |
| Highlight:             | PA Contact Carrier 7/8 Connector,  |
|                        | Durable Connections 7/8 Connector, |
|                        | Brass Connectors 7/8 Connector     |
|                        |                                    |

#### **Product Description:**

The 7/8" Connector is a high-quality product designed for industrial applications that require a reliable and durable power connection solution. This 3 pin Connector features a sturdy metal shell construction, ensuring robustness and longevity in demanding environments. With a Seal Material of FPM/FKM, this Power Connector provides excellent protection against environmental factors, such as moisture and dust, making it suitable for a wide range of industrial settings. The FPM/FKM seal ensures a secure and tight fit, minimizing the risk of damage or malfunction due to external elements.

#### **Features:**

Product Name: 7/8" Connector Usage: For Power Applications Contact Carrier Material: PA, Black Maximum Pressure: 150 PSI Insulation resistance: ≥100MΩ Degree Of Protection: IP67

| Cable Outlet          | Straight   |
|-----------------------|------------|
| Voltage               | 300V       |
| Maximum Pressure      | 150 PSI    |
| Insulation resistance | ≥100MΩ     |
| Thread                | 7/8"-16UN  |
| Degree Of Protection  | IP67       |
| Contacts Termination  | Solder Cup |
| Ambient temperature   | -25~+85    |