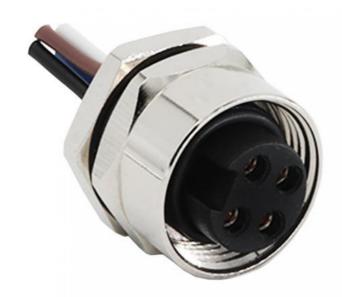

### **Product Specification**

| Cable Outlet:          | Straight                           |
|------------------------|------------------------------------|
| Seal Material:         | FPM/FKM                            |
| Description:           | 7/8                                |
| • Usage:               | For Power Applications             |
| Insulation Resistance: | ≥100MΩ                             |
| Contact Nut Material:  | Brass, Nickle-plated               |
| Mating Cycles:         | >100                               |
| • Shielded:            | No                                 |
| Highlight:             | PA Contact Carrier 7/8 Connector,  |
|                        | Durable Connections 7/8 Connector, |
|                        | Brass Connectors 7/8 Connector     |
|                        |                                    |

#### **Product Description:**

The 7/8" Connector is a high-quality product designed for industrial applications that require a reliable and durable power connection solution. This 3 pin Connector features a sturdy metal shell construction, ensuring robustness and longevity in demanding environments. With a Seal Material of FPM/FKM, this Power Connector provides excellent protection against environmental factors, such as moisture and dust, making it suitable for a wide range of industrial settings. The FPM/FKM seal ensures a secure and tight fit, minimizing the risk of damage or malfunction due to external elements.

#### **Features:**

Product Name: 7/8" Connector Usage: For Power Applications Contact Carrier Material: PA, Black Maximum Pressure: 150 PSI Insulation resistance: ≥100MΩ Degree Of Protection: IP67

| Cable Outlet          | Straight   |
|-----------------------|------------|
| Voltage               | 300V       |
| Maximum Pressure      | 150 PSI    |
| Insulation resistance | ≥100MΩ     |
| Thread                | 7/8"-16UN  |
| Degree Of Protection  | IP67       |
| Contacts Termination  | Solder Cup |
| Ambient temperature   | -25~+85    |