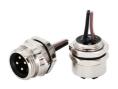

Equipped with a Male Connection Type, this Connector is designed for seamless integration into existing systems or devices. The male connection type ensures a secure and stable link, reducing the risk of disconnection or signal loss during operation.

#### **Applications:**

KRONZ 7/8" Connector is a versatile product suitable for various application occasions and scenarios. With its high-quality construction and reliable performance, this connector is ideal for a wide range of industries and uses.

One of the key application scenarios for the KRONZ 7/8" Connector is in the field of industrial automation. Its durable housing material made of brass and nickel-plated ensures a secure and stable connection, making it perfect for use in industrial machinery, control systems, and other automation equipment.