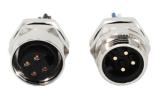

Equipped with a Male Connection Type, this Connector is designed for seamless integration into existing systems or devices. The male connection type ensures a secure and stable link, reducing the risk of disconnection or signal loss during operation.

#### **Applications:**

KRONZ 7/8" Connector is a versatile product suitable for various application occasions and scenarios. With its high-quality construction and reliable performance, this connector is ideal for a wide range of industries and uses.

One of the key application scenarios for the KRONZ 7/8" Connector is in the field of industrial automation. Its durable housing material made of brass and nickel-plated ensures a secure and stable connection, making it perfect for use in industrial machinery, control systems, and other automation equipment.