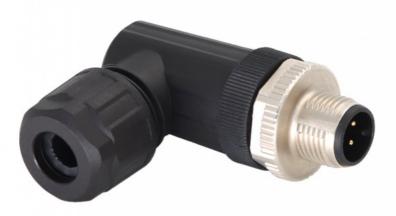

### More Images

For scenarios requiring a more specialized solution, the M12 Angled Cable Connectors from KRONZ offer a compact and flexible option. These connectors are particularly useful in tight spaces or applications where cable routing needs to be optimized. Industries such as automotive, aerospace, and sensor technology can benefit from the reliability and performance of these connectors.