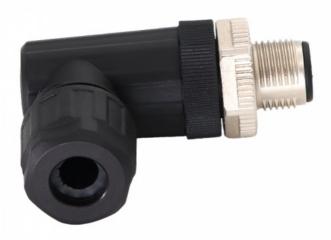

# Industrial M12 Circular Connector With 2A Rated Current High Insulation Resistance ≥100MΩ

For scenarios requiring a more specialized solution, the M12 Angled Cable Connectors from KRONZ offer a compact and flexible option. These connectors are particularly useful in tight spaces or applications where cable routing needs to be optimized. Industries such as automotive, aerospace, and sensor technology can benefit from the reliability and performance of these connectors.