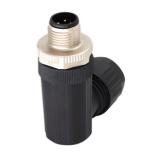

### More Images

For scenarios requiring a more specialized solution, the M12 Angled Cable Connectors from KRONZ offer a compact and flexible option. These connectors are particularly useful in tight spaces or applications where cable routing needs to be optimized. Industries such as automotive, aerospace, and sensor technology can benefit from the reliability and performance of these connectors.