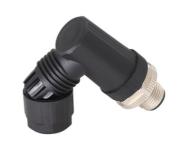

### More Images

For scenarios requiring a more specialized solution, the M12 Angled Cable Connectors from KRONZ offer a compact and flexible option. These connectors are particularly useful in tight spaces or applications where cable routing needs to be optimized. Industries such as automotive, aerospace, and sensor technology can benefit from the reliability and performance of these connectors.