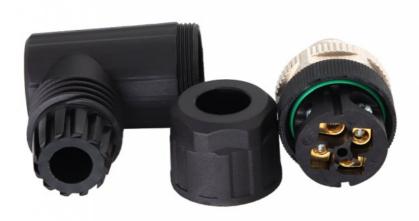

Equipped with 4/5/8 pins, this M12 Female Connector offers flexibility in terms of connections, accommodating different configurations to meet specific requirements. Whether it is for data transfer or power supply, the M12 Cable Connector delivers consistent and secure connections, ensuring reliable signal transmission in various applications.

#### Features:

M12 Connector
A code connector
Connectors

Product Name: M12 Connector Insulation resistance: ≥100MΩ

Coding: A

Standard: IEC 61076-2-101

Voltage: 30V

Seal material: FPM/FKM

### **Technical Parameters:**

| Connect | Screw Connect |
|---------|---------------|
| Voltage | 30V           |

| Pollution degree         | 3               |
|--------------------------|-----------------|
| Mating cycles            | >100            |
| Coding                   | A               |
| Contact carrier material | PA, Black       |
| Pin                      | 8               |
| Standard                 | IEC 61076-2-101 |
| Degree of protection     | IP67            |
| Housing material         | TPU, Black      |