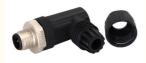

### **Product Description:**

The M12 Sensor Connector is a versatile and reliable circular connector designed for various industrial applications. With a rated current of 4A/2A, this connector is capable of handling moderate to low power requirements with ease. The M12 Connector comes in pin configurations of 4, 5, and 8, providing flexibility to accommodate different connectivity needs.

One of the key features of the M12 Circular Connector is its angled cable outlet, which allows for convenient and space-saving installations in tight spaces or corners. This design feature enhances the overall usability and practicality of the connector, making it suitable for a wide range of environments.

#### Features:

M12 Angled Cable Connector M12 Cable Connector Assembly connector Degree of protection: IP67 Pollution degree: 3

Pin: 5

Clamp matrix material: ABS, PBT/PA, Black

Coding: A