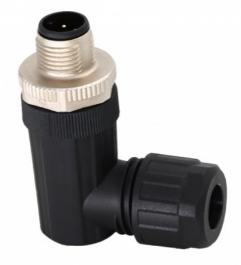

### **Product Description:**

The M12 Sensor Connector is a versatile and reliable circular connector designed for various industrial applications. With a rated current of 4A/2A, this connector is capable of handling moderate to low power requirements with ease. The M12 Connector comes in pin configurations of 4, 5, and 8, providing flexibility to accommodate different connectivity needs.

One of the key features of the M12 Circular Connector is its angled cable outlet, which allows for convenient and space-saving installations in tight spaces or corners. This design feature enhances the overall usability and practicality of the connector, making it suitable for a wide range of environments.

#### Features:

M12 Angled Cable Connector M12 Cable Connector Assembly connector Degree of protection: IP67 Pollution degree: 3

Pin: 5

Clamp matrix material: ABS, PBT/PA, Black

Coding: A