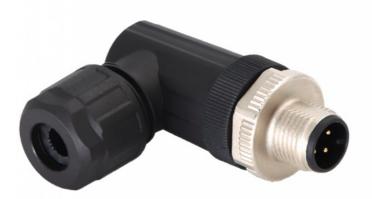

One of the key features of the M12 Circular Connector is its angled cable outlet, which allows for convenient and space-saving installations in tight spaces or corners. This design feature enhances the overall usability and practicality of the connector, making it suitable for a wide range of environments.

#### Features:

M12 Angled Cable Connector M12 Cable Connector Assembly connector Degree of protection: IP67 Pollution degree: 3

Pin: 5

Clamp matrix material: ABS, PBT/PA, Black

Coding: A