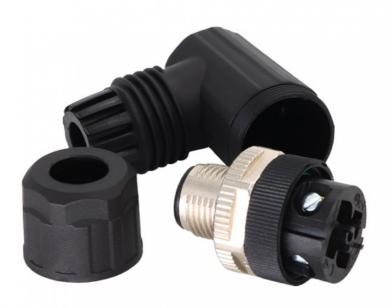

One of the key features of the M12 Circular Connector is its angled cable outlet, which allows for convenient and space-saving installations in tight spaces or corners. This design feature enhances the overall usability and practicality of the connector, making it suitable for a wide range of environments.

#### Features:

M12 Angled Cable Connector M12 Cable Connector Assembly connector Degree of protection: IP67 Pollution degree: 3

Pin: 5

Clamp matrix material: ABS, PBT/PA, Black

Coding: A

## **Technical Parameters:**

| Contact Carrier Material | ABS, PA, Black |
|--------------------------|----------------|
| Cable Outlet Diameter    | 4-8mm          |
| Ambient Temperature      | -25~+85        |

| Connect               | Screw Connection |
|-----------------------|------------------|
| Contact Resistance    | ≤5mΩ             |
| Insulation Resistance | ≥100MΩ           |
| Pollution Degree      | 3                |
| Mating Cycles         | >100             |
| Seal Material         | NBR              |
| Cable Outlet          | Angle            |