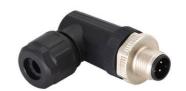

### **Product Description:**

The M12 Sensor Connector is a versatile and reliable circular connector designed for various industrial applications. With a rated current of 4A/2A, this connector is capable of handling moderate to low power requirements with ease. The M12 Connector comes in pin configurations of 4, 5, and 8, providing flexibility to accommodate different connectivity needs.

One of the key features of the M12 Circular Connector is its angled cable outlet, which allows for convenient and space-saving installations in tight spaces or corners. This design feature enhances the overall usability and practicality of the connector, making it suitable for a wide range of environments.

#### Features:

M12 Angled Cable Connector M12 Cable Connector Assembly connector Degree of protection: IP67 Pollution degree: 3

Pin: 5

Clamp matrix material: ABS, PBT/PA, Black

Coding: A