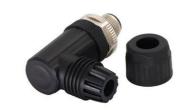

### **Product Description:**

The M12 Sensor Connector is a versatile and reliable circular connector designed for various industrial applications. With a rated current of 4A/2A, this connector is capable of handling moderate to low power requirements with ease. The M12 Connector comes in pin configurations of 4, 5, and 8, providing flexibility to accommodate different connectivity needs.

One of the key features of the M12 Circular Connector is its angled cable outlet, which allows for convenient and space-saving installations in tight spaces or corners. This design feature enhances the overall usability and practicality of the connector, making it suitable for a wide range of environments.

#### Features:

M12 Angled Cable Connector M12 Cable Connector Assembly connector Degree of protection: IP67 Pollution degree: 3

Pin: 5

Clamp matrix material: ABS, PBT/PA, Black

Coding: A