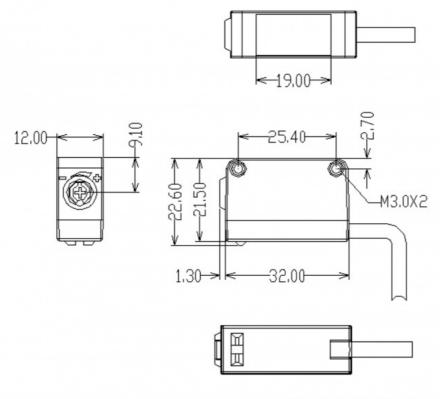

|
| Wave length                | Laser (655mm)                                                                 |
| Control output             | open collector; NPN/PNP;<br>Switching mode: Light/dark switching              |
| Power supply               | DC 12~24V; ripple :±10%                                                       |
| Response time              | 0.5ms                                                                         |
| Ambient temperature        | Operating: -25°C~+55°C; Storage: -40°C+70°C (non-freezing,non-<br>condensing) |
| IP rating                  | IP64                                                                          |

## **Connection Diagram**

### DC NPN



## DC PNP



### **Dimensional Drawing**



(Dimensions in mm)

#### **Applications:**

KRONZ Photoelectric Sensors are versatile devices that find applications in various industries and scenarios due to their advanced \_\_\_\_\_ features and reliable performance. These sensors, utilizing the through-beam sensing method, are ideal for detecting opaque objects in a wide range of operating temperatures from -25°C to 55°C.

CMOS Laser Displacement Photoelectric Sensor for Packaging & Logistics Equipment

Carton or Object Height Detection: Classifies or sorts packages based on their height in conveyor systems.

Labeling and Printing Height Calibration: Ensures printers or label applicators operate at the correct distance from packaging.

# **ABOUT US**

KRONZ is a manufacturing enterprise located in Zengcheng District, Guangzhou City.