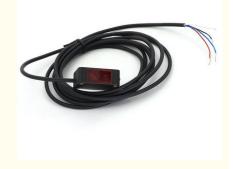

#### **Product Description:**

The Photoelectric Sensors product is a versatile and reliable solution for various industrial automation applications. Designed as a \_\_\_\_\_\_ Threaded mounting type, these sensors offer a secure and stable installation for seamless integration into your systems. With an impressive IP64 rating, the sensors are well-protected against dust and water ingress, ensuring long-lasting performance even in challenging environments.

#### **Applications:**

KRONZ Photoelectric Sensors are versatile devices that find applications in various industries and scenarios due to their advanced \_\_\_\_\_ features and reliable performance. These sensors, utilizing the through-beam sensing method, are ideal for detecting opaque objects in a wide range of operating temperatures from -25°C to 55°C.