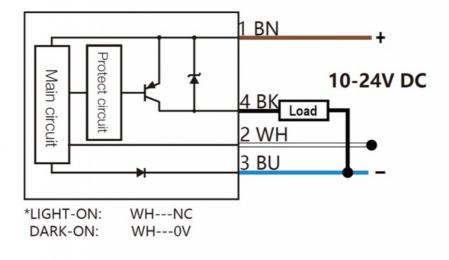

3mA                                                                           |
| Wave length                | Laser (655mm)                                                                 |
| Control output             | open collector; NPN/PNP;<br>Switching mode: Light/dark switching              |
| Power supply               | DC 12~24V; ripple :±10%                                                       |
| Response time              | 0.5ms                                                                         |
| Ambient temperature        | Operating: -25°C~+55°C; Storage: -40°C+70°C (non-freezing,non-<br>condensing) |
| IP rating                  | IP64                                                                          |

## **Connection Diagram**

### DC NPN



## DC PNP



### **Dimensional Drawing**



(Dimensions in mm)

#### **Applications:**

KRONZ Photoelectric Sensors are versatile devices that find applications in various industries and scenarios due to their advanced \_\_\_\_\_ features and reliable performance. These sensors, utilizing the through-beam sensing method, are ideal for detecting opaque objects in a wide range of operating temperatures from -25°C to 55°C.

CMOS Laser Displacement Photoelectric Sensor for Packaging & Logistics Equipment

Carton or Object Height Detection: Classifies or sorts packages based on their height in conveyor systems.

Labeling and Printing Height Calibration: Ensures printers or label applicators operate at the correct distance from packaging.

# **ABOUT US**

KRONZ is a manufacturing enterprise located in Zeng