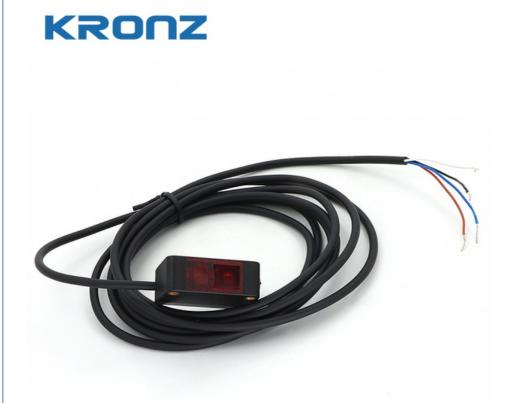

#### **Product Description:**

The Photoelectric Sensors product is a versatile and reliable solution for various industrial automation applications. Designed as a \_\_\_\_\_\_ Threaded mounting type, these sensors offer a secure and stable installation for seamless integration into your systems. With an impressive IP64 rating, the sensors are well-protected against dust and water ingress, ensuring long-lasting performance even in challenging environments.

#### **Applications:**

KRONZ Photoelectric Sensors are versatile devices that find applications in various industries and scenarios due to their advanced \_\_\_\_\_ features and reliable performance. These sensors, utilizing the through-beam sensing method, are ideal for detecting opaque objects in a wide range of operating temperatures from -25°C to 55°C.