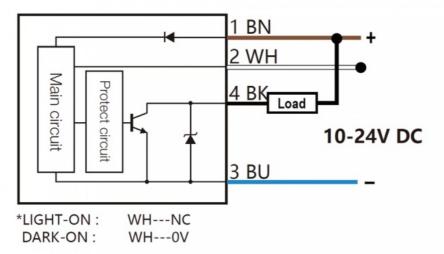

tion        | 3mA                                                                           |
| Wave length                | Laser (655mm)                                                                 |
| Control output             | open collector; NPN/PNP;<br>Switching mode: Light/dark switching              |
| Power supply               | DC 12~24V; ripple :±10%                                                       |
| Response time              | 0.5ms                                                                         |
| Ambient temperature        | Operating: -25°C~+55°C; Storage: -40°C+70°C (non-freezing,non-<br>condensing) |
| IP rating                  | IP64                                                                          |

## **Connection Diagram**

### DC NPN



## DC PNP



### **Dimensional Drawing**



(Dimensions in mm)

#### **Applications:**

KRONZ Photoelectric Sensors are versatile devices that find applications in various industries and scenarios due to their advanced \_\_\_\_\_ features and reliable performance. These sensors, utilizing the through-beam sensing method, are ideal for detecting opaque objects in a wide range of operating temperatures from -25°C to 55°C.

CMOS Laser Displacement Photoelectric Sensor for Packaging & Logistics Equipment

Carton or Object Height Detection: Classifies or sorts packages based on their height in conveyor systems.

Labeling and Printing Height Calibration: Ensures printers or label applicators operate at the correct distance from packaging.

# **ABOUT US**

KRONZ is a manufacturing enterprise lo