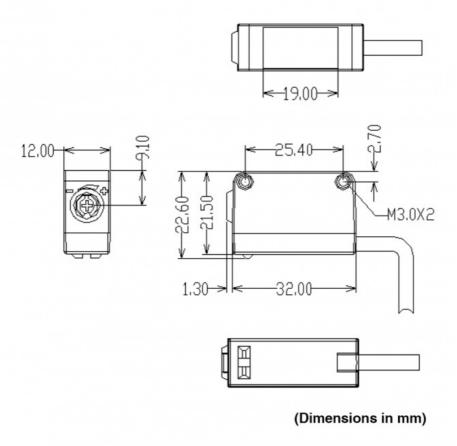

| 3%                                                               |
| Sensing range Sn        | 30-300mm                                                         |
| Current consumption     | 3mA                                                              |
| Wave length             | Laser (655mm) JIS/IEC CLASS 1,FDA CLASS I 4.5mW                  |
| Control output          | open collector; NPN/PNP;<br>Switching mode: Light/dark switching |
| IP rating               | IEC60529: IP64                                                   |
| Housing material        | РВТ                                                              |

# **Connection Diagram**

## DC NPN



\*LIGHT-ON: WH---NC DARK-ON: WH---0V

## DC PNP



\*LIGHT-ON: WH---NC DARK-ON: WH---0V

# **Dimensional Drawing**



### **Applications:**

KRONZ Photoelectric Sensors are versatile devices that can be used in a wide range of product application occasions and scenarios... -- These sensors, originating from Guangdong, China, are CE certified and offer a sensing distance of 20-300mm with a response time of 1ms.

#### How are photoelectric sensors used in industrial automation?

When the emitted light travels from the Emitter to the Receiver without interruption, the sensor remains in a default state. However, when an object passes through or reflects the light beam, it disrupts or redirects the light path. This change is detected by the Receiver, which converts the variation in received light intensity into an electrical signal. This signal is then used to trigger a response, such as activating a machine