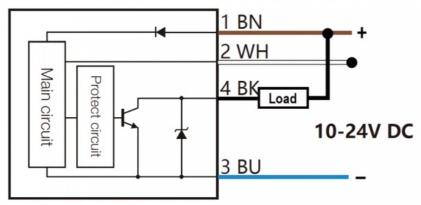

|
| White/black deviation   | 3%(160mm)                                                        |
| Distance deviation      | 3%                                                               |
| Sensing range Sn        | 30-300mm                                                         |
| Current consumption     | 3mA                                                              |
| Wave length             | Laser (655mm) JIS/IEC CLASS 1,FDA CLASS I 4.5mW                  |
| Control output          | open collector; NPN/PNP;<br>Switching mode: Light/dark switching |
| IP rating               | IEC60529: IP64                                                   |
| Housing material        | РВТ                                                              |

# **Connection Diagram**

## DC NPN



\*LIGHT-ON: WH---NC DARK-ON: WH---0V

## DC PNP



\*LIGHT-ON: WH---NC DARK-ON: WH---0V

# **Dimensional Drawing**



### **Applications:**

KRONZ Photoelectric Sensors are versatile devices that can be used in a wide range of product application occasions and scenarios... -- These sensors, originating from Guangdong, China, are CE certified and offer a sensing distance of 20-300mm with a response time of 1ms.

#### How are photoelectric sensors used in industrial automation?

When the emitted light travels from the Emitter to the Receiver without interruption, the sensor remains in a default state. However, when an object passes through or reflects the light beam, it disrupts or redirects the light path. This change is detected by the Receiver, which converts the variation in received l