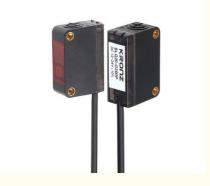

#### What is a photoelectric sensor?

A photoelectric sensor is a type of position-sensing device widely used in industrial automation to detect the presence, absence, or distance of an object using a beam of light. It operates based on the principle of light transmission and reception. The sensor system primarily consists of two main components: an **Emitter**, which produces a beam of light (typically infrared or visible), and a **Receiver**, which detects the presence or absence of this light.

# **Connection Diagram**