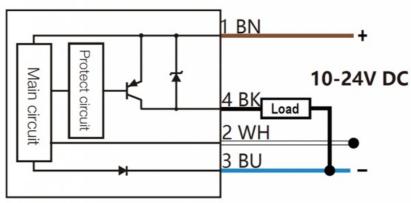

|
| Distance deviation      | 3%                                                               |
| Sensing range Sn        | 30-300mm                                                         |
| Current consumption     | 3mA                                                              |
| Wave length             | Laser (655mm) JIS/IEC CLASS 1,FDA CLASS I 4.5mW                  |
| Control output          | open collector; NPN/PNP;<br>Switching mode: Light/dark switching |
| IP rating               | IEC60529: IP64                                                   |
| Housing material        | РВТ                                                              |

# **Connection Diagram**

## DC NPN



\*LIGHT-ON: WH---NC DARK-ON: WH---0V

## DC PNP



\*LIGHT-ON: WH---NC DARK-ON: WH---0V

# **Dimensional Drawing**



### **Applications:**

KRONZ Photoelectric Sensors are versatile devices that can be used in a wide range of product application occasions and scenarios... -- These sensors, originating from Guangdong, China, are CE certified and offer a sensing distance of 20-300mm with a response time of 1ms.

#### How are photoelectric sensors used in industrial automation?

When the emitted light travels from the Emitter to the Receiver without interruption, the sensor remains in a default state. However, when an object passes through or reflects the light beam, it disrupts or redirects the light path. This change is detected by the Receiver, which converts the variation in received light intensity into an electrical signal. This sign