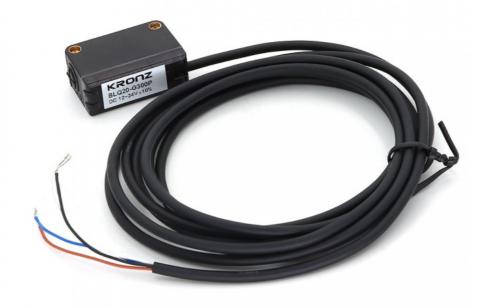

# 12-24V DC Photoelectric Sensors Diffuse Reflection 40-300mm Sensing Range For White Paper

### **Basic Information**

• Place of Origin: Guangdong, China

Brand Name: KRONZCertification: CE

Model Number: BLQ20-G300P

 Minimum Order Quantity:

Price: Negotiable

Packaging Details: Polybag packingDelivery Time: 5-8 working days

### **Product Specification**

• Operating Temperature: -25°C To 55°C

• Light Source: Infrared LED

Housing Material: PBT

Sensing Distance: 30-300mmResponse Time: <0.5ms</li>

Wave Length: Laser (655mm)
 Storage Temperature: -40°C To 70°C