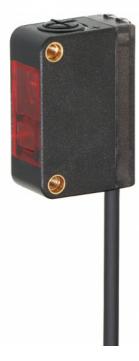

e of an object using a light transmitter and a receiver. One popular variation of this sensor is the Infrared Light Sensor, which utilizes infrared light to sense objects. The Photoelectric Sensors are widely used in industrial automation applications due to their reliability and versatility.

#### What is a photoelectric sensor?

A photoelectric sensor is a type of position-sensing device widely used in industrial automation to detect the presence, absence, or distance of an object using a beam of light. It operates based on the principle of light transmission and reception. The sensor system primarily consists of two main components: an **Emitter**, which produces a beam of light (typically infrared or visible), and a **Receiver**, which detects the presence or absence of this light.





# KRONZ



| NPN                     | BLQ20-G300N (Pointed beam)                                       |
|-------------------------|------------------------------------------------------------------|
| Assure Sensing range Sa | 40-300mm (white paper:100mm)<br>40-280mm (black paper:100mm)     |
| White/black deviation   | 3%(160mm)                                                        |
| Distance deviation      | 3%                                                               |
| Sensing range Sn        | 30-300mm                                                         |
| Current consumption     | 3mA                                                              |
| Wave length             | Laser (655mm) JIS/IEC CLASS 1,FDA CLASS I 4.5mW                  |
| Control output          |